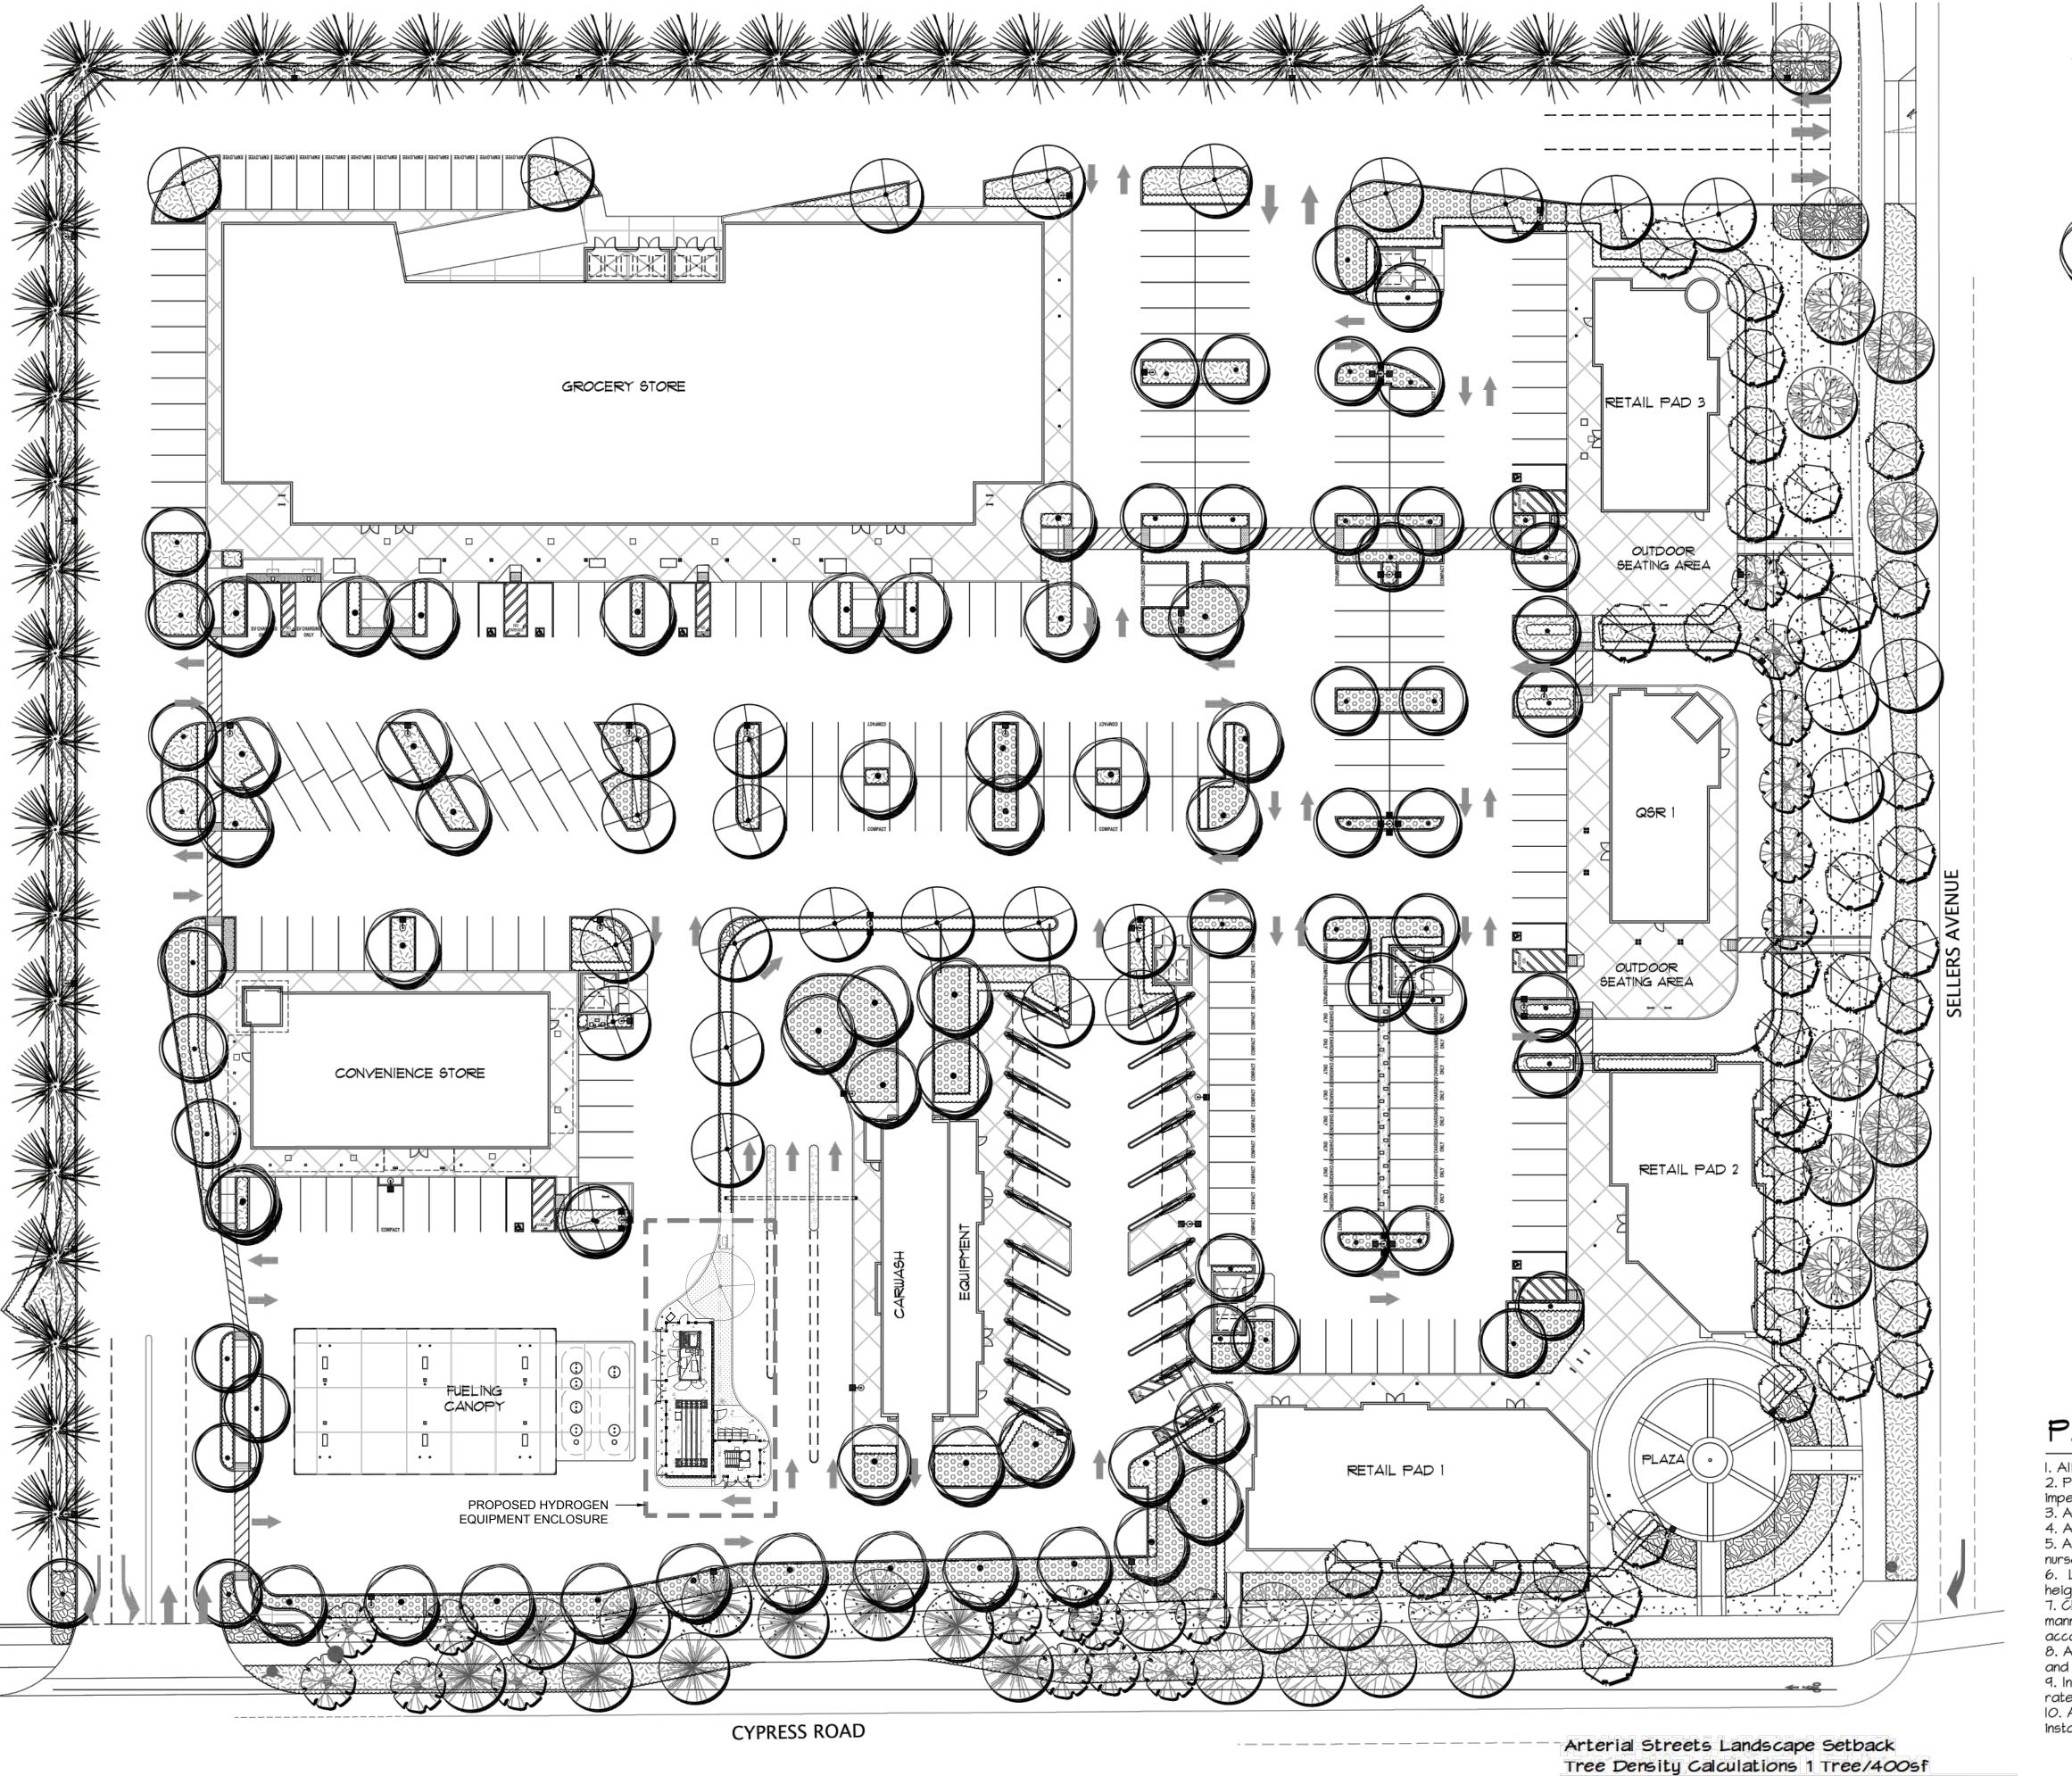

L1.0 SITE DEVELOPMENT LANDSCAPE PLAN (FOR REFERENCE)

City of Oakley Planning Division

SEP 19, 2022

RECEIVED

**EQUIPMENT ENCLOSURE ELEVATIONS** 

PRELINARY LANDSCAPE PLAN

GRAPHIC SCALE: I" = 30'-0"

1" = 30'-0"

NOTE: DRAWING FOR REFERENCE

ONLY AND NOT TO SCALE.

Parking Lots Sahde Calculation

Parking Lot Surfave (sf) 186,000 50% SHADE AREA REQUIRED (SF)= 93,000 TOTAL SHADE AREA PROVIDED (SF)= 111,397 PERCENT SHADE= 59.89%

Cypress Road 624 If X 22' Landscape Setback 13728 sf 13728 sf / 400 = 35 Provided

> 540 If X 22' Landscape Setback 11880 sf / 400 =

30 Provided 33

SITE DEVELOPMENT LANDSCAPE PLAN (FOR REFERENCE)