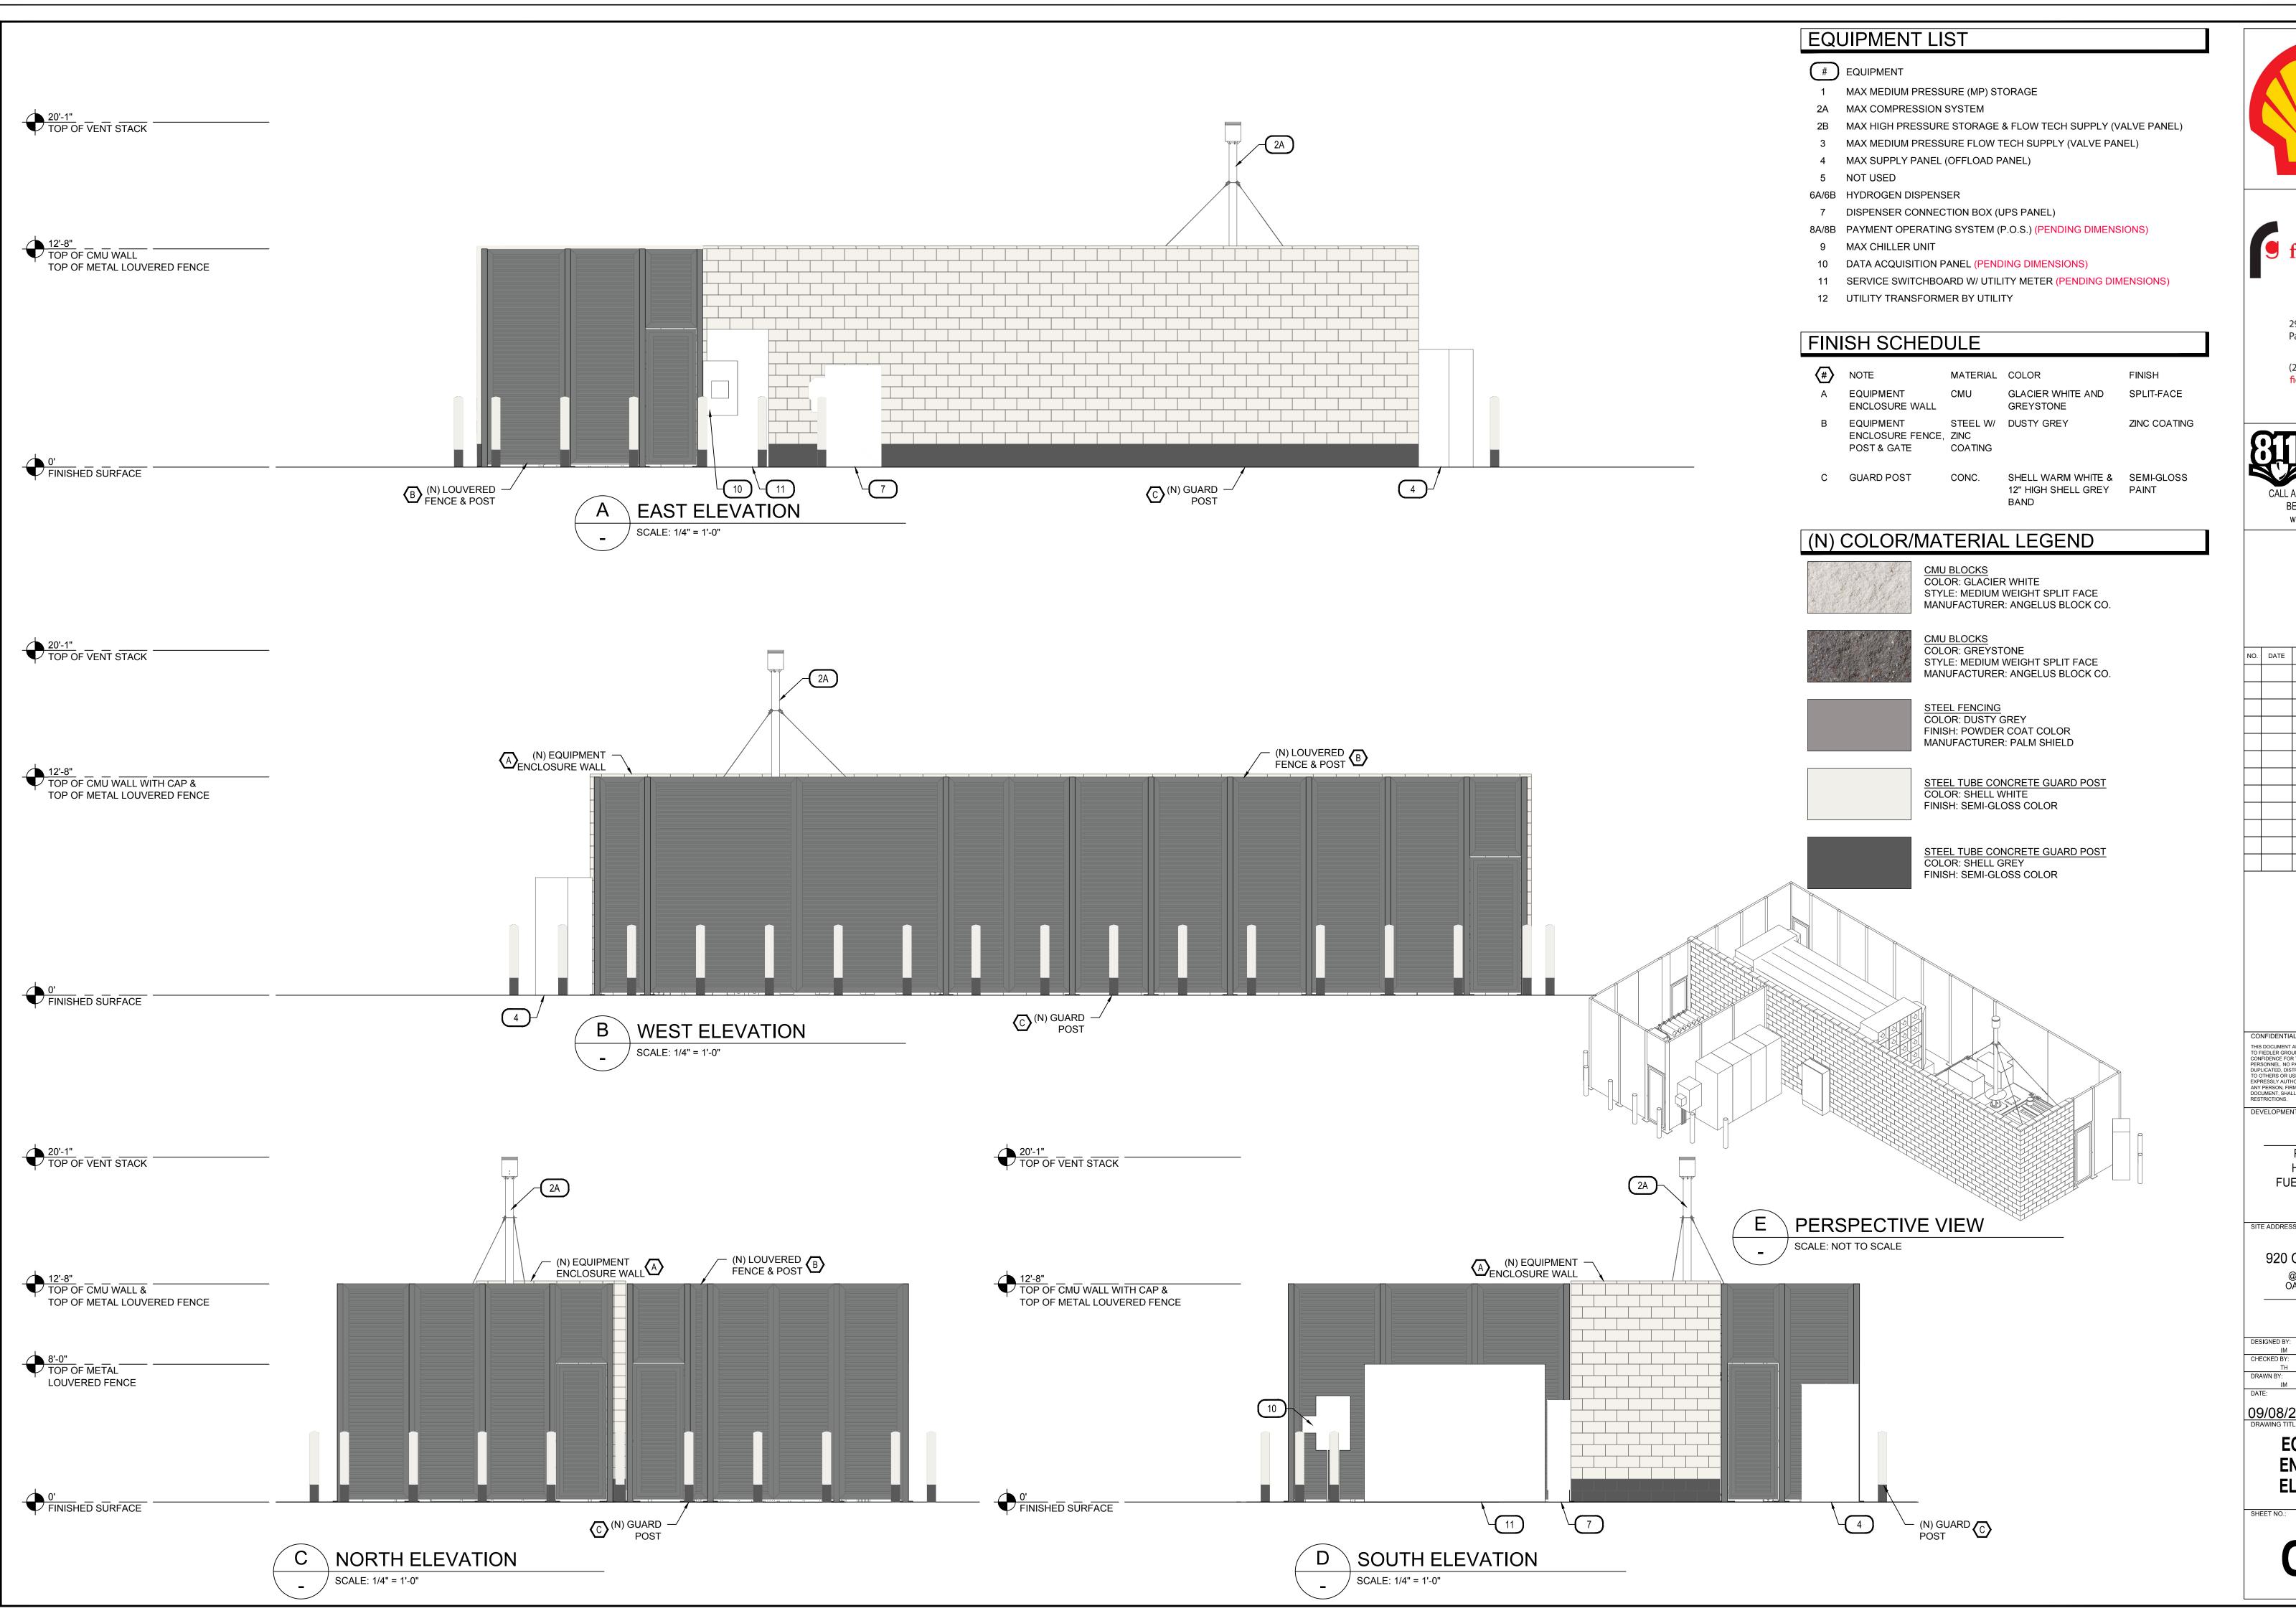

### 5. OTHER MINOR SITE IMPROVEMENT

SHEET INDEX

| SHEET NO.<br>C0.0 | SHEET TITLE COVER SHEET        |
|-------------------|--------------------------------|
| C1.0              | OVERALL SITE PLAN              |
| C1.1              | SITE PLAN                      |
| C2.0              | EQUIPMENT ENCLOSURE ELEVATIONS |

**EQUIPMENT ENCLOSURE ELEVATIONS** 

PRELINARY LANDSCAPE PLAN

GRAPHIC SCALE: I" = 30'-0"

1" = 30'-0"

NOTE: DRAWING FOR REFERENCE

ONLY AND NOT TO SCALE.

Parking Lots Sahde Calculation

Parking Lot Surfave (sf) 186,000 50% SHADE AREA REQUIRED (SF)= 93,000 TOTAL SHADE AREA PROVIDED (SF)= 111,397 PERCENT SHADE= 59.89%