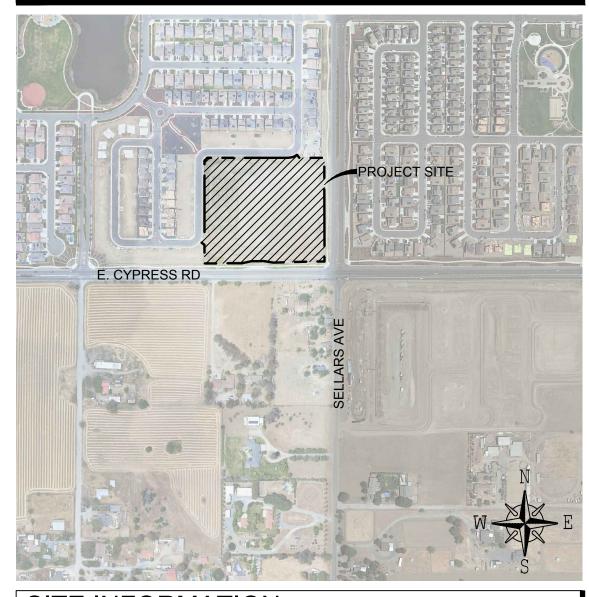

### VICINITY MAP

### SITE INFORMATION

| <u>I. SITE:</u><br>LOT SIZE:          | 340,228 SQ. FT.      | 7.81 ACRES       |
|---------------------------------------|----------------------|------------------|
| LOT SIZE.                             | 340,226 SQ. FT.      | 1.01 ACRES       |
| AREA OF DISTURBANCE:                  | 2,038 SQ. FT.        | 0.05 ACRES       |
| ASSESSORS PARCEL #:                   | 037-192-038          |                  |
| PROPERTY ADDRESS:                     | 920 CYPRESS RD., OA  | KLEY CA, 94561   |
| ZONING:                               | P-1 (PLANNED UNIT DE | EVELOPMENT)      |
| II. PERVIOUS VS. IMPERVIOU LANDSCAPE: | JS AREAS:            |                  |
| EXISTING *:                           | 189 SQ. FT.          | 0.1 %            |
| EXISTING TO BE REMOVED:               | -189 SQ. FT.         | -0.1 %           |
| NEW:                                  | 561 SQ. FT.          | 0.2 %            |
| NET TOTAL:                            | 561 SQ. FT.          | 0.2 %            |
| HARD SURFACE (PAVEMENT                | & STRUCTURES, INCLUS | SIVE OF PAVEMENT |