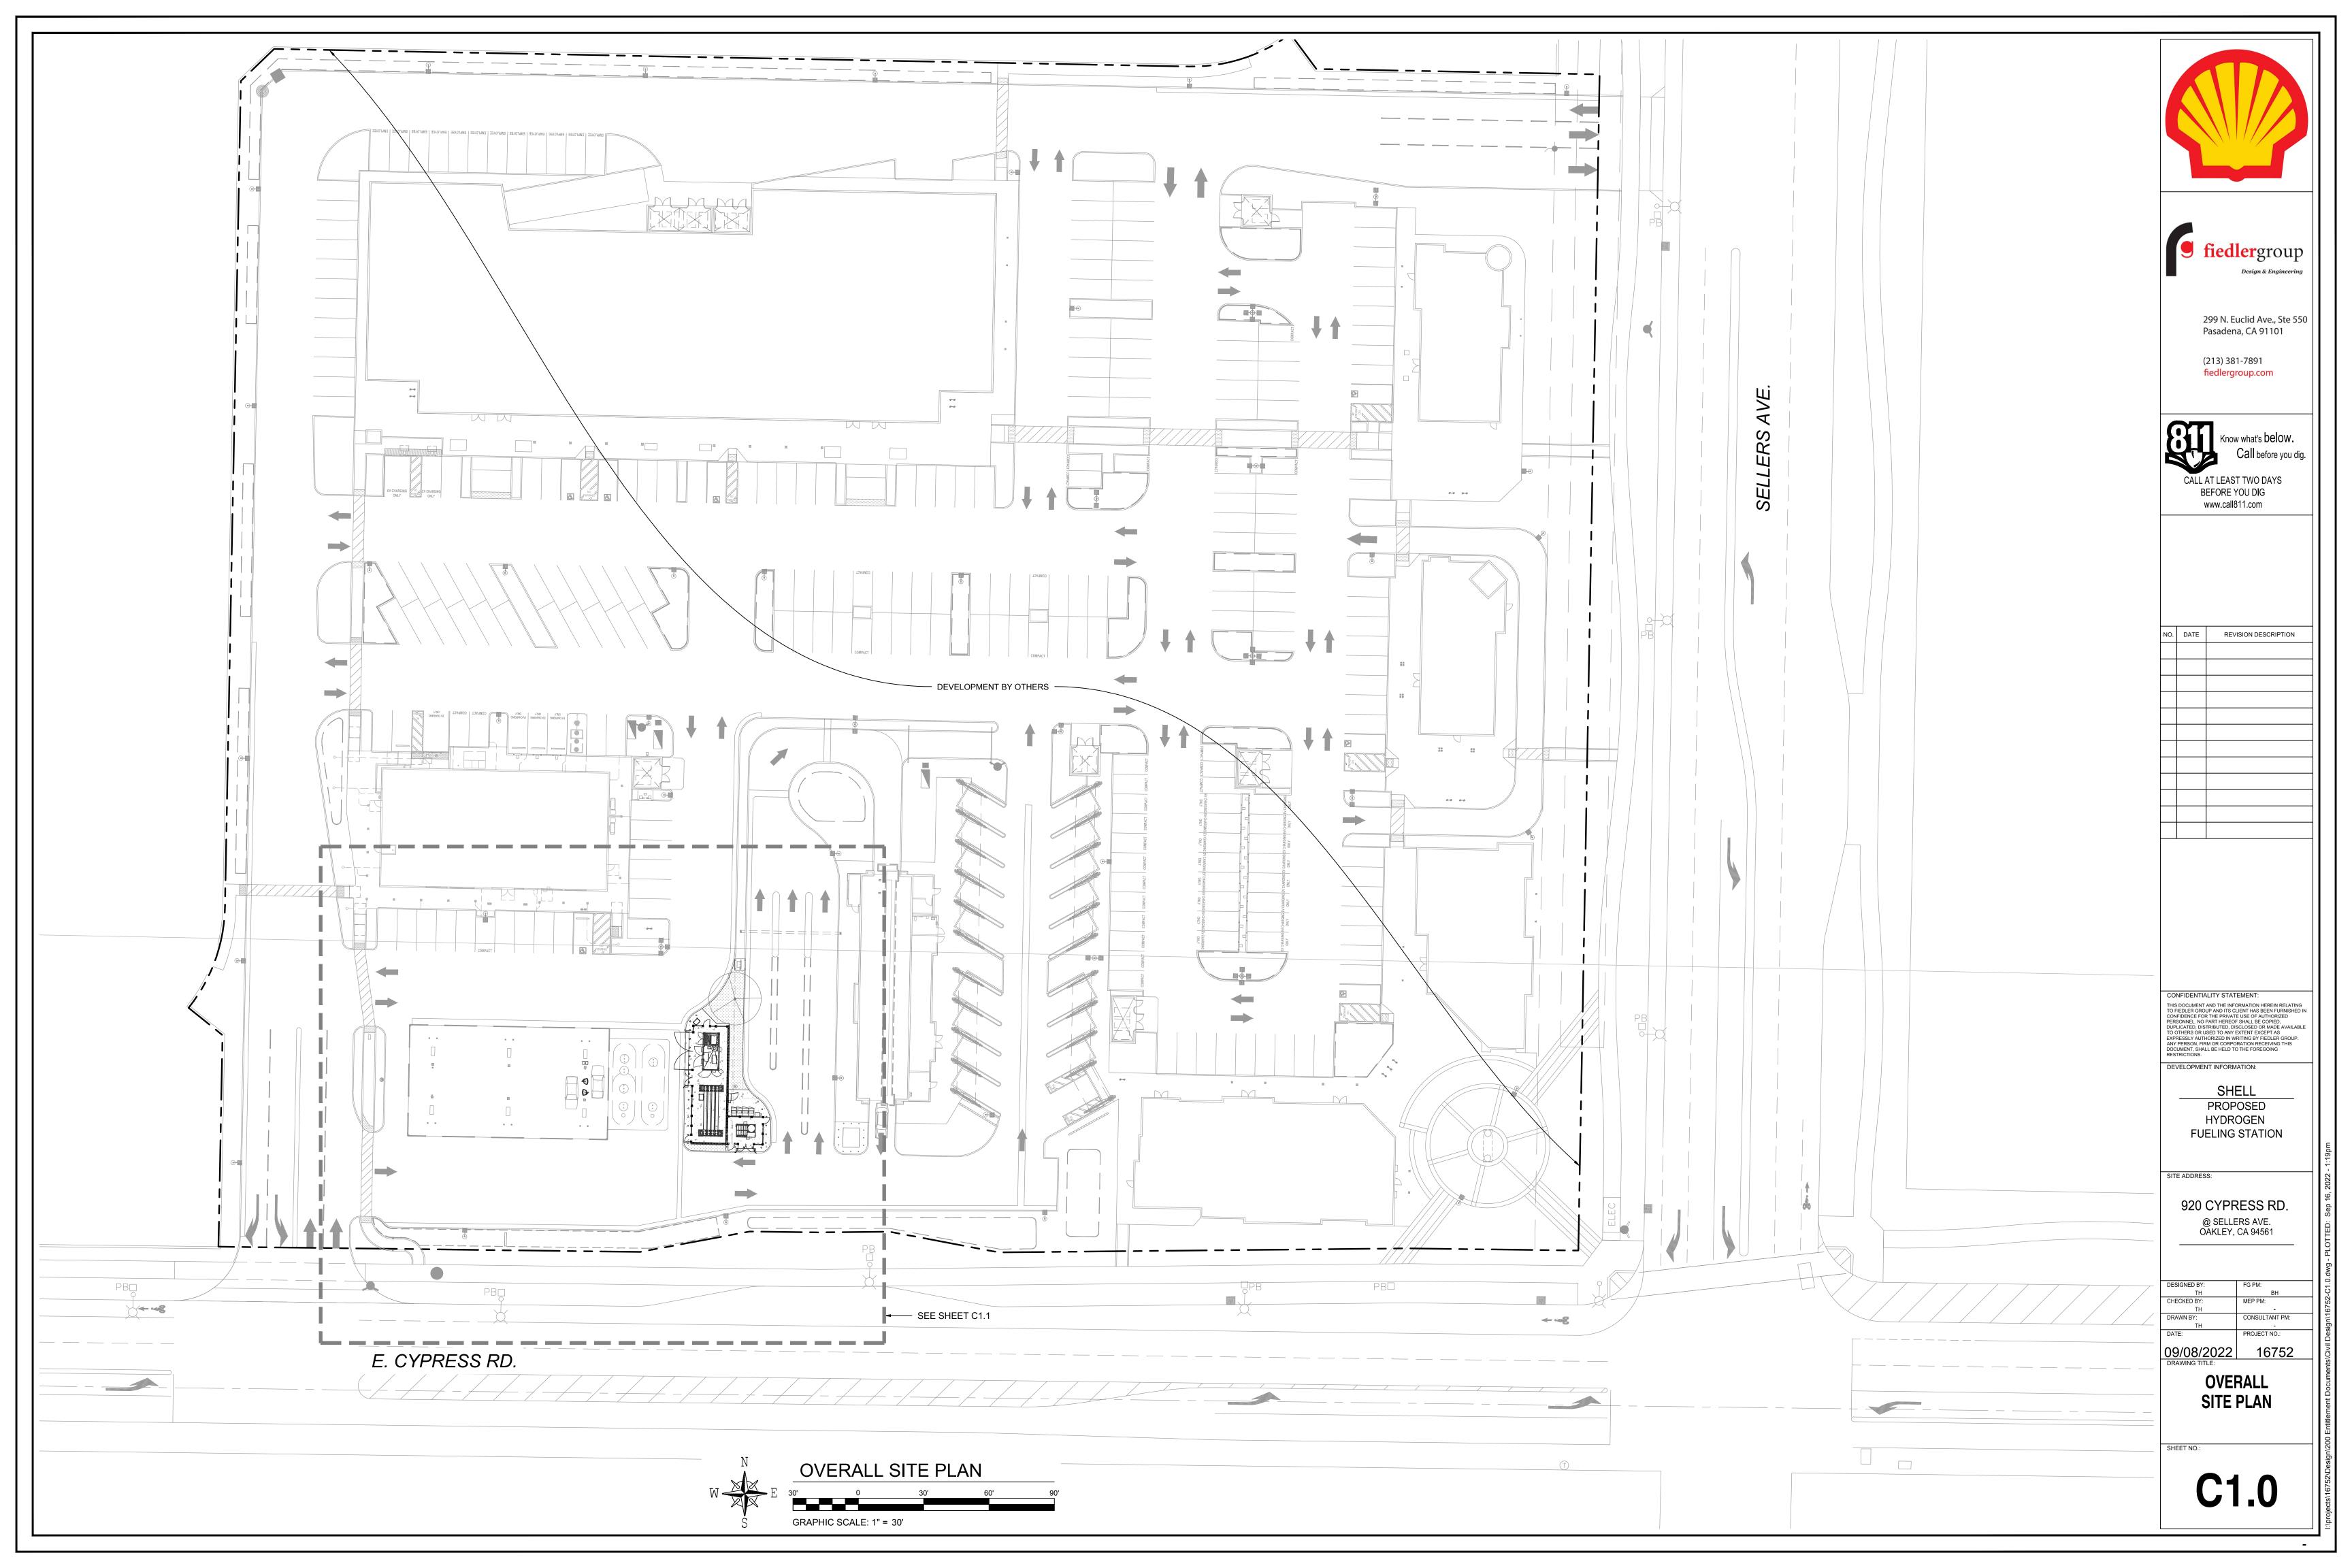

### 5. OTHER MINOR SITE IMPROVEMENT

SHEET INDEX

| SHEET NO.<br>C0.0 | SHEET TITLE COVER SHEET        |
|-------------------|--------------------------------|
| C1.0              | OVERALL SITE PLAN              |
| C1.1              | SITE PLAN                      |
| C2.0              | EQUIPMENT ENCLOSURE ELEVATIONS |

DEVELOPMENT INFORMATION:

SHELL PROPOSED HYDROGEN **FUELING STATION** 

SITE ADDRESS:

920 CYPRESS RD. @ SELLERS AVE. OAKLEY, CA 94561

CHECKED BY: CONSULTANT PM: PROJECT NO.: 09/08/2022 16752

**COVER SHEET** 