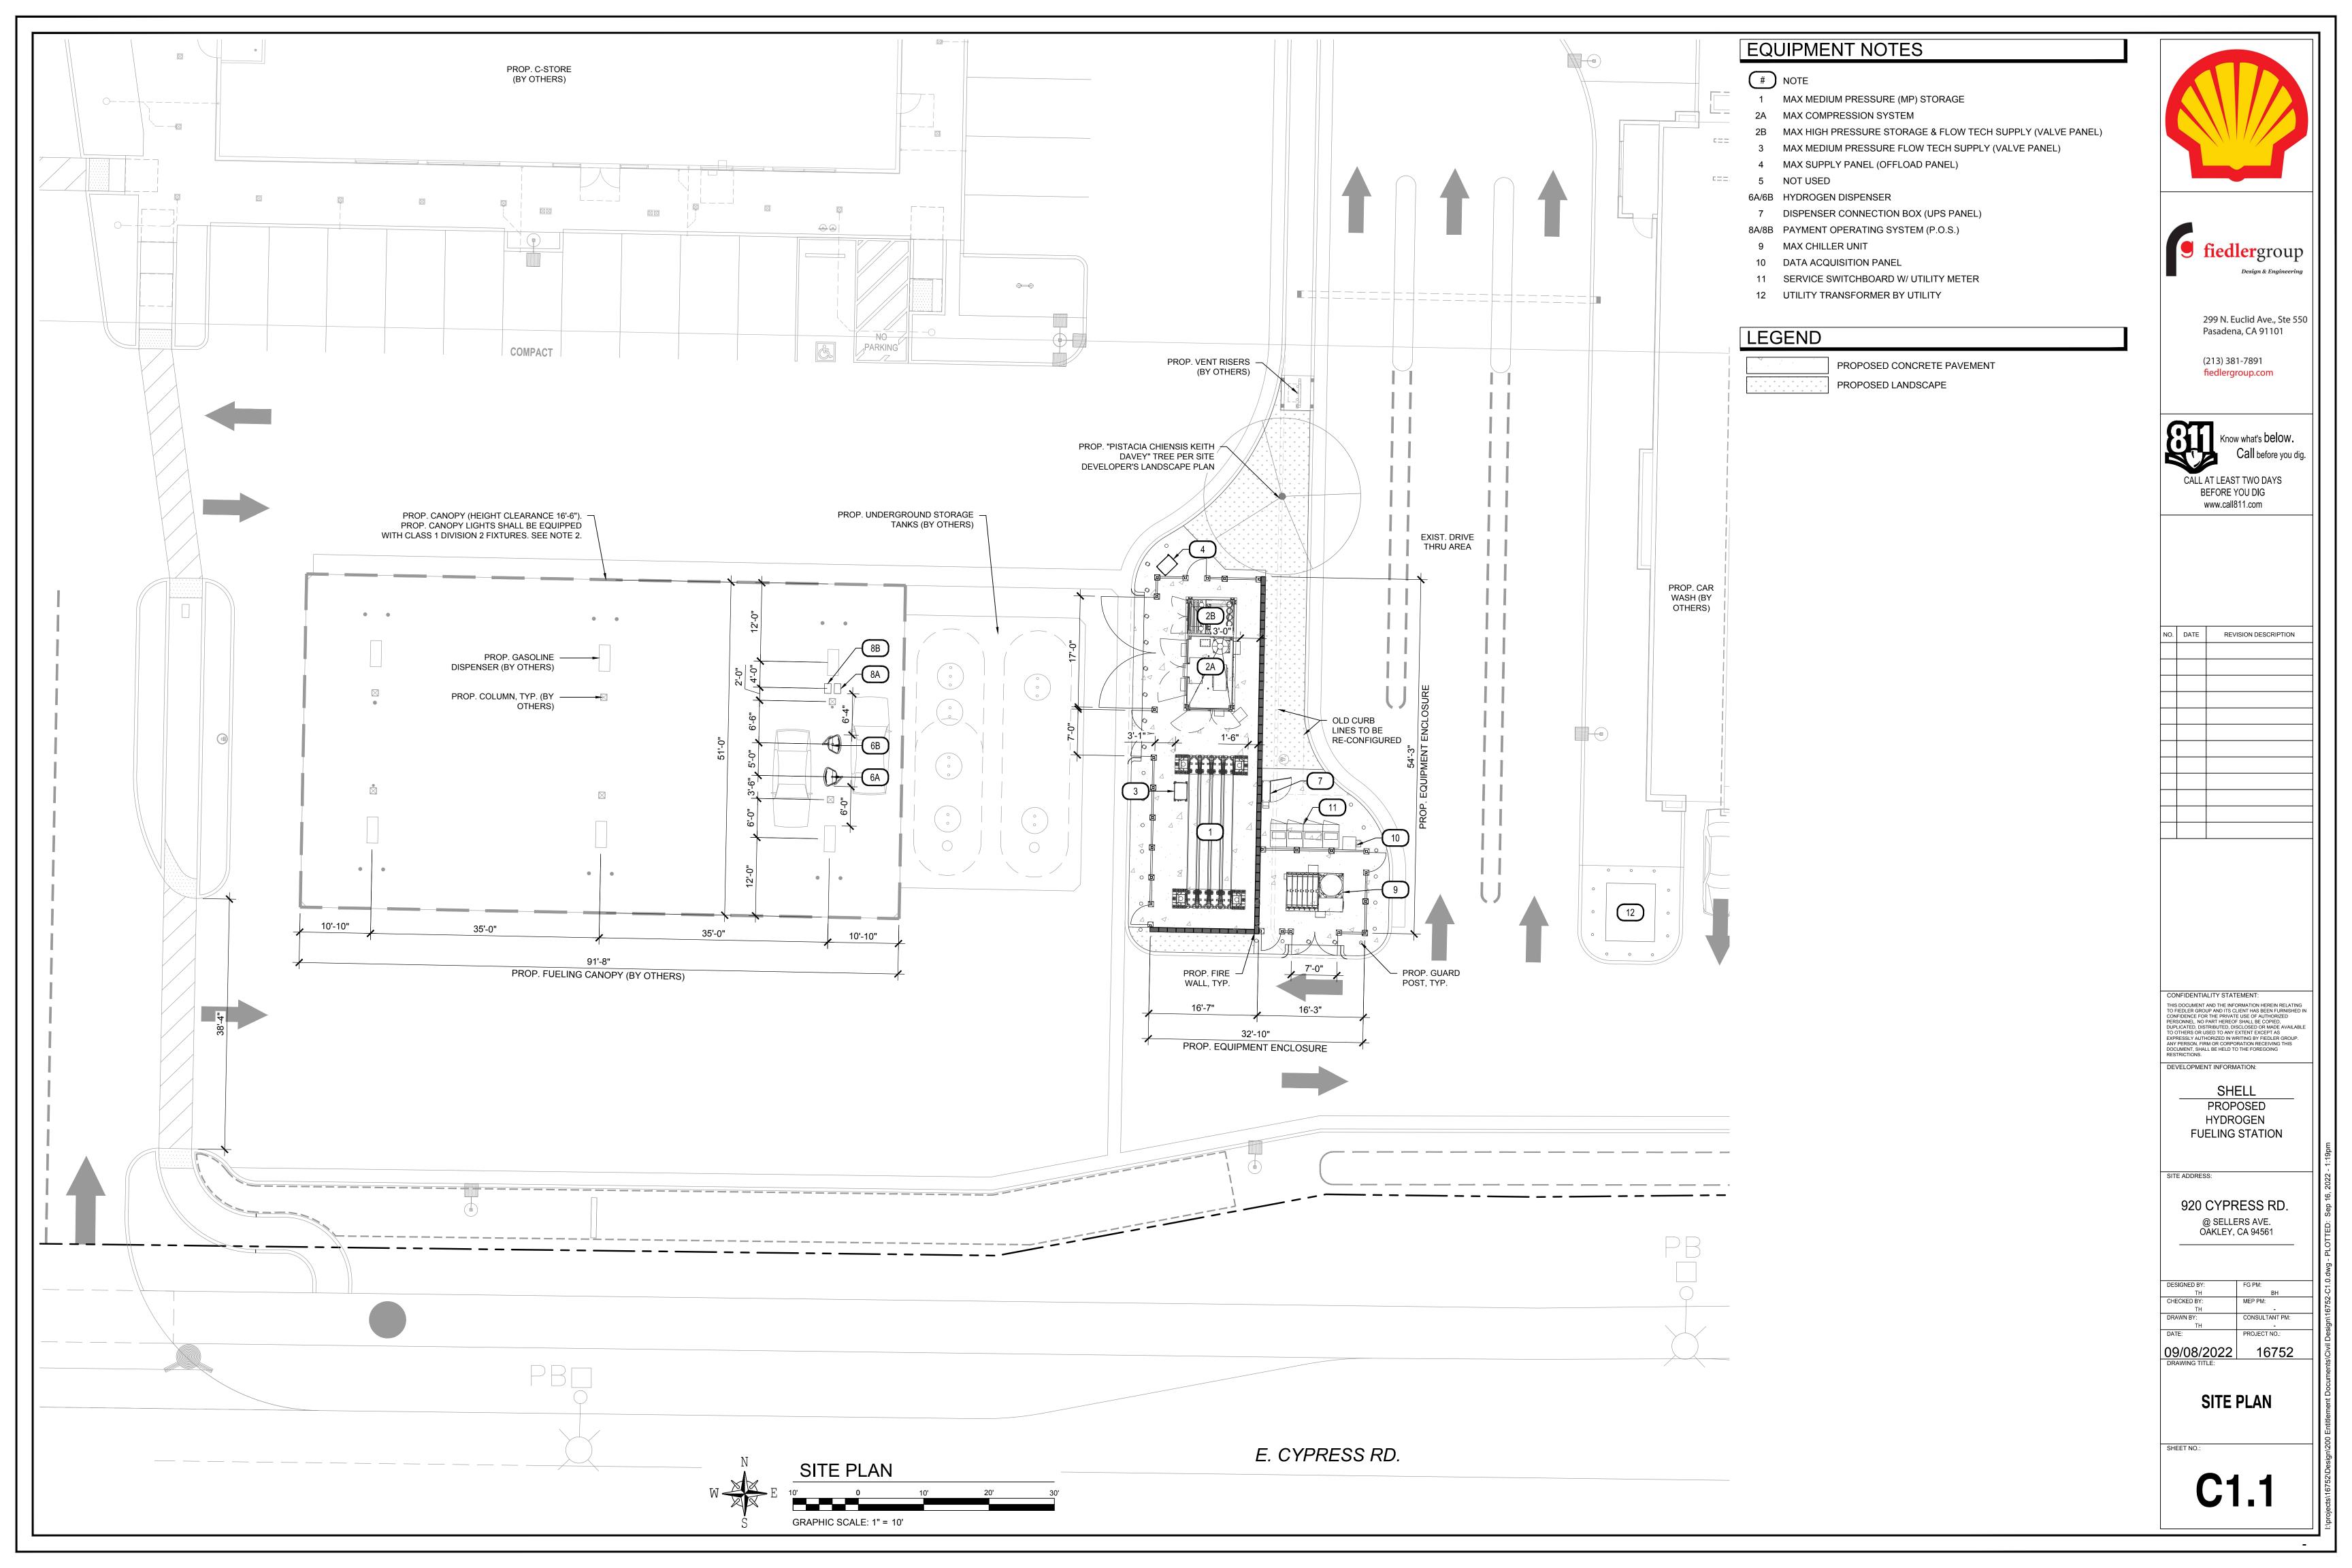

### SCOPE OF WORK

PROJECT SCOPE IS TO INSTALL HYDROGEN FUELING EQUIPMENT AT A PROPOSED SITE DEVELOPMENT PROJECT LOCATED AT:

920 CYPRESS RD., OAKLEY, CA 94561

INSTALLATION OF HYDROGEN FUELING EQUIPMENT CONSISTS OF, BUT IS NOT

- 1. NEW ENCLOSED EQUIPMENT ENCLOSURE THAT HOLDS HYDROGEN STORAGE AND COMPRESSION EQUIPMENT
- 2. NEW (2) HYDROGEN DISPENSERS
- 3. NEW INTERCONNECTING MECHANICAL PIPING & ELECTRICAL CONDUITS
- 4. NEW SAFETY SYSTEMS & SIGNAGE &

### 5. OTHER MINOR SITE IMPROVEMENT

SHEET INDEX

| SHEET NO.<br>C0.0 | SHEET TITLE COVER SHEET        |
|-------------------|--------------------------------|
| C1.0              | OVERALL SITE PLAN              |
| C1.1              | SITE PLAN                      |
| C2.0              | EQUIPMENT ENCLOSURE ELEVATIONS |

### BASIS OF DESIGN

- 1. NFPA 2 PERFORMANCE BASED ASSESSMENT BASED ON "NEPTUNE HYDROGEN REFUELING STATION NETWORK FACILITY SEPARATION DISTANCE RISK ASSESSMENT ISSUE 8.0" DATED 05/27/2022.
- 2. EQUIPMENT PLACEMENT BASED ON TECHNICAL BOOK REVISION 11 DATED 05/11/2022.