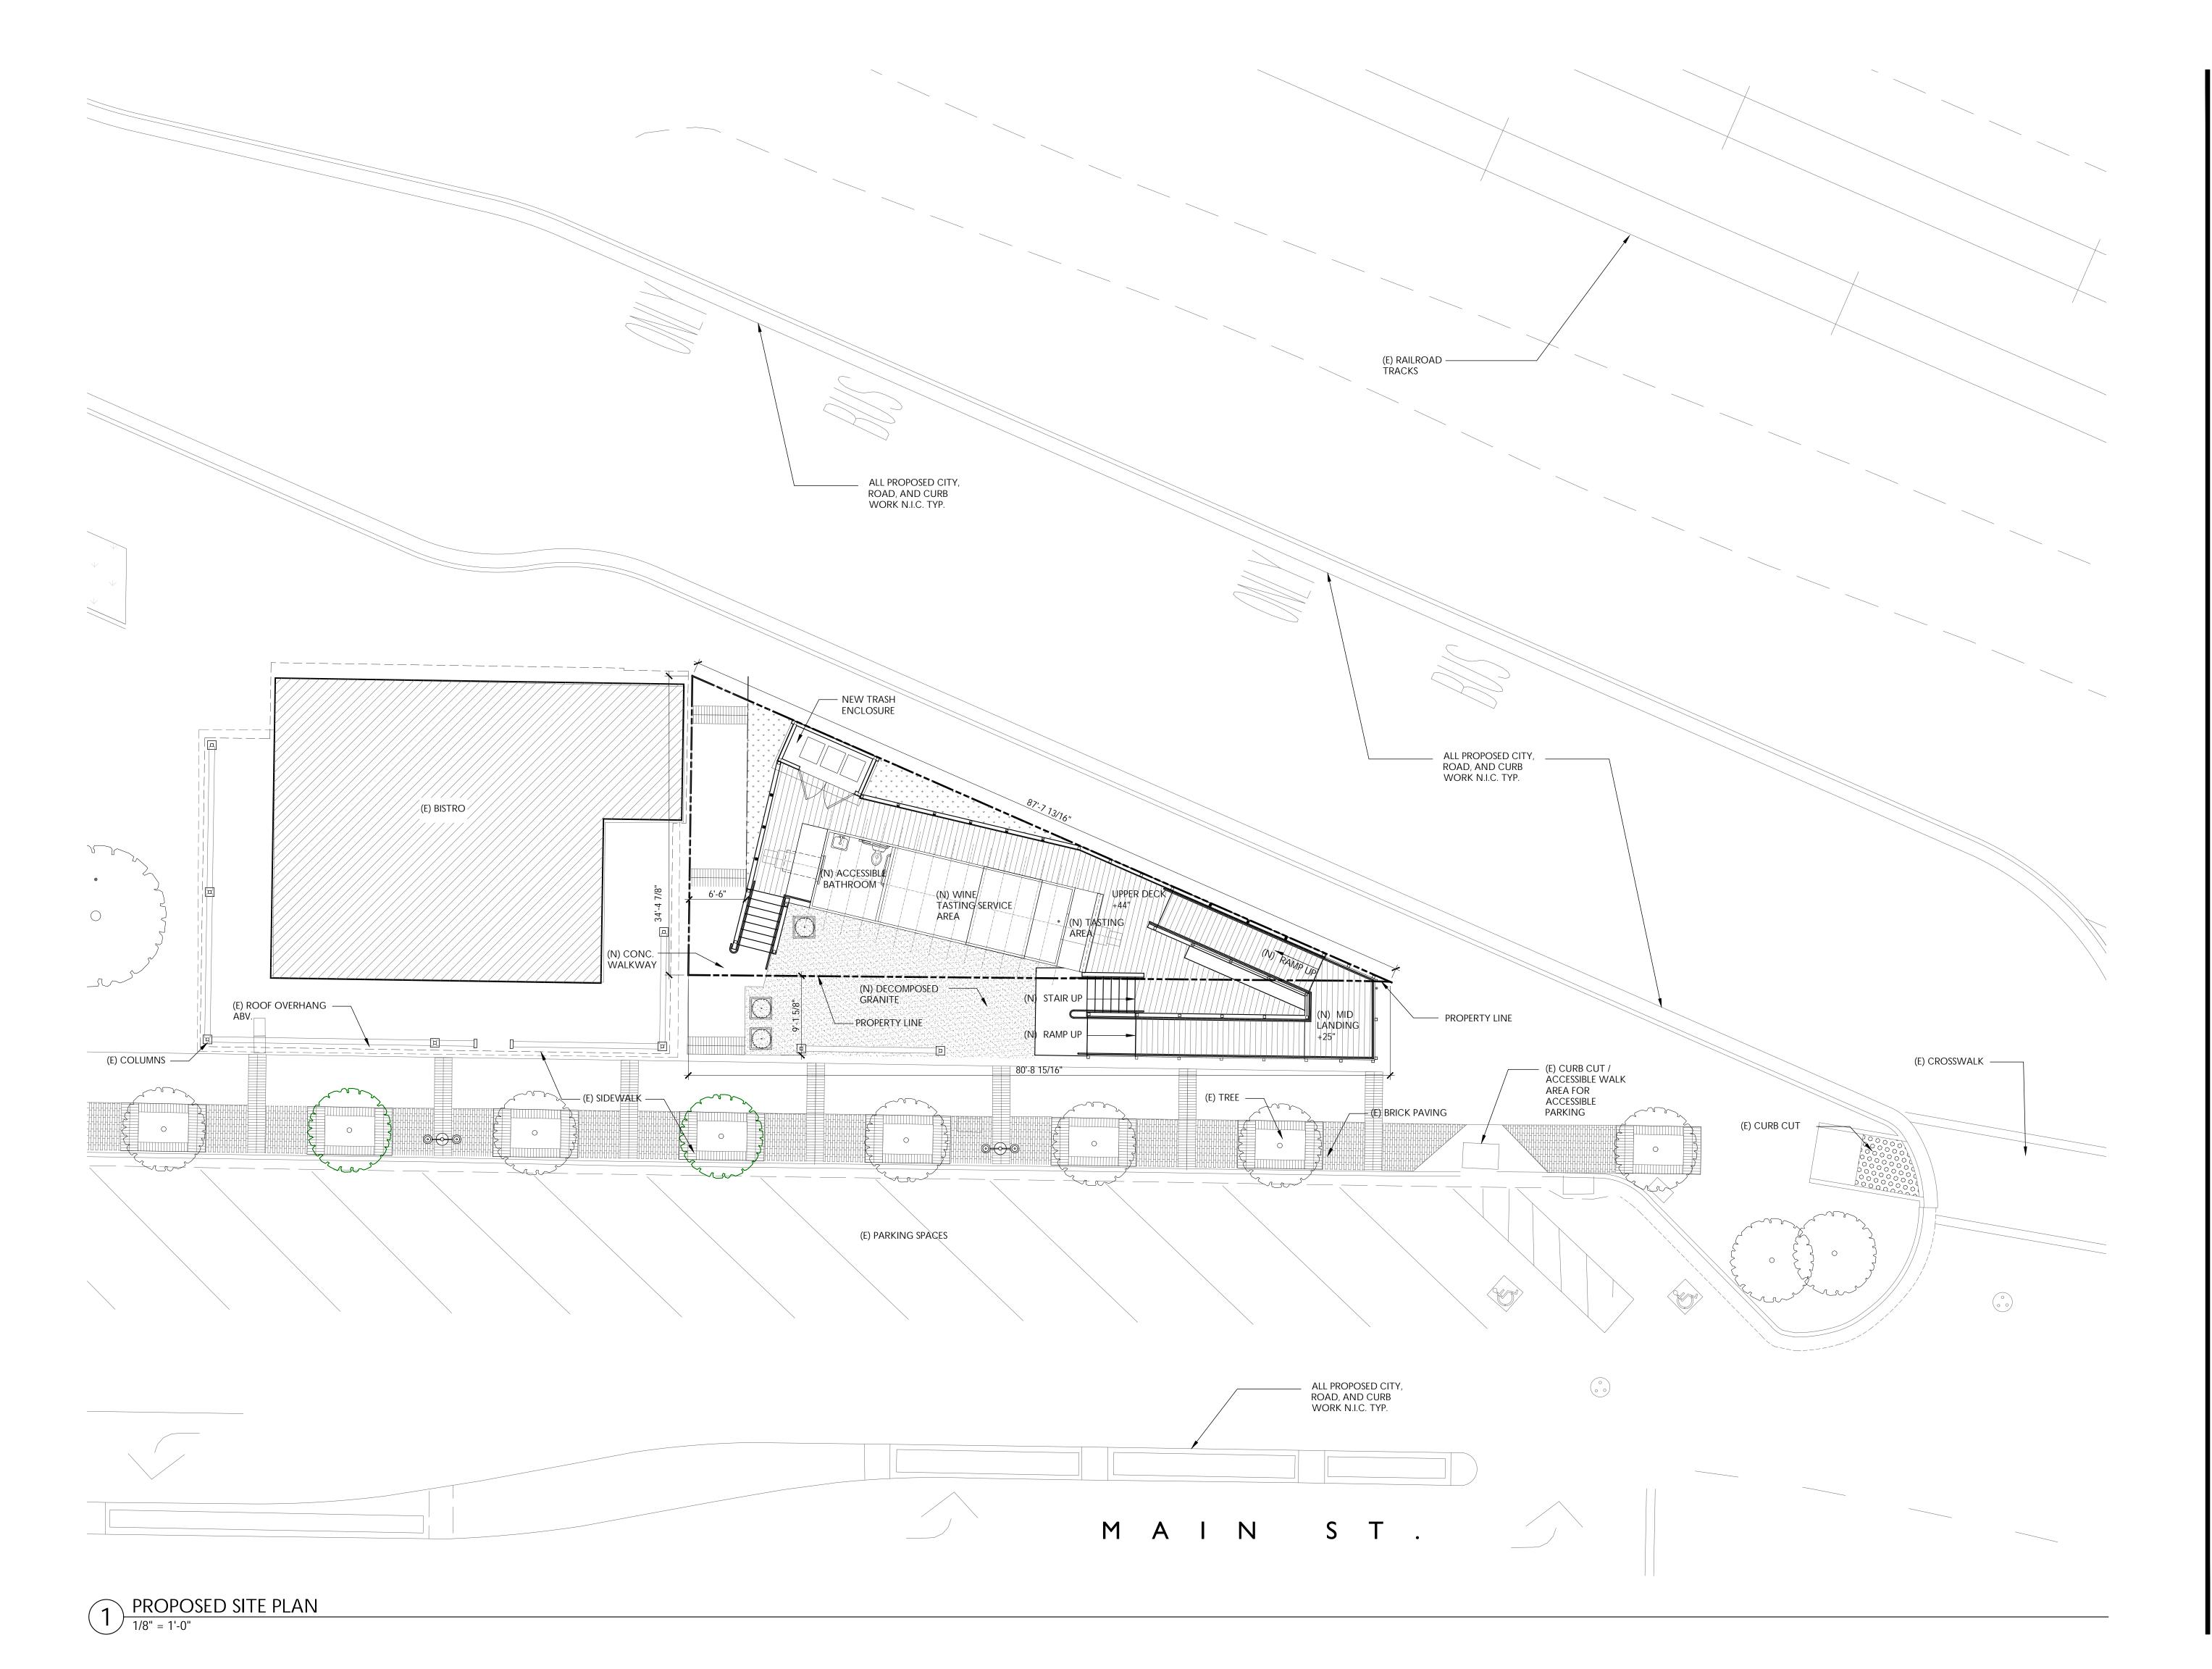

THE PROPOSED PROJECT IS A NEW WINE TASTING FACILITY ENCLOSED IN AN EXISTING CABOOSE CAR (TO BE TRANSPORTED TO THE SITE AFTER CONSTRUCTION BEGINS). THE CURRENTLY VACANT SITE CONSISTS OF +/- 1,384 S.F. PROPERTY AREA – WITH APPROX. 350 S.F. OF PROPOSED CABOOSE ENCLOSED SPACE AND APPROX. 800 S.F. OF DECK / RAMP / TRASH ENCLOSURE.

THE SCOPE OF WORK PROPOSED FOR THIS PROJECT INCLUDES: - (N) MECHANICAL, ELECTRICAL, AND PLUMBING

- (N) ACCESSIBLE BATHROOM - (N) EXTERIOR RAMPS AND DECKS WITH SITE LIGHTING - (N) HARD AND SOFT SCAPE LANDSCAPING AREAS

MAIN ST.

1 EXISTING SITE PLAN
1/8" = 1'-0"

WINE TASTING CABOOSE 3540 & 3570 MAIN ST. OAKLEY, CA 94561

PROJECT ISSUE RECORD:

FAV01 PROJECT #: ISSUE DATE: 07/19/2022

EXISTING SITE PLAN

ISSUE DATE: 07/19/2022

PROPOSED SITE PLAN