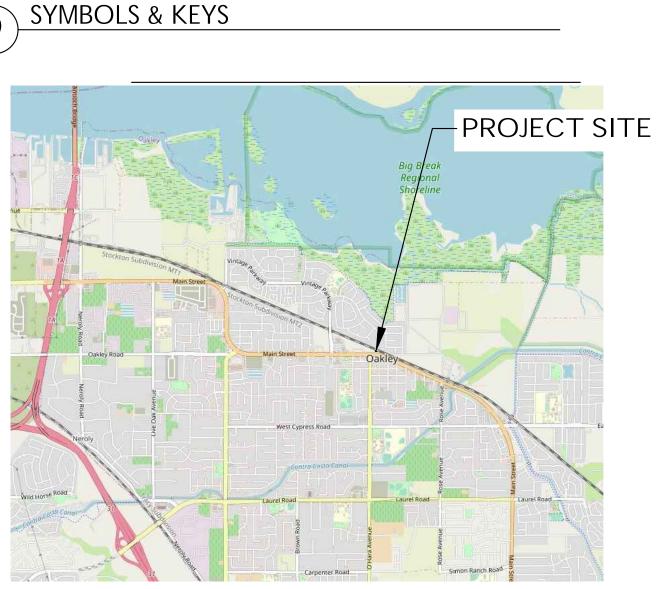

## WINE TASTING CABOOSE

3540 & 3570 MAIN ST OAKLEY, CA, 94561

PERFORATED

ABBREVIATIONS

YARD

**CODE REQUIREMENTS** 

2019 CALIFORNIA BUILDING CODE

2019 CALIFORNIA ELECTRICAL CODE