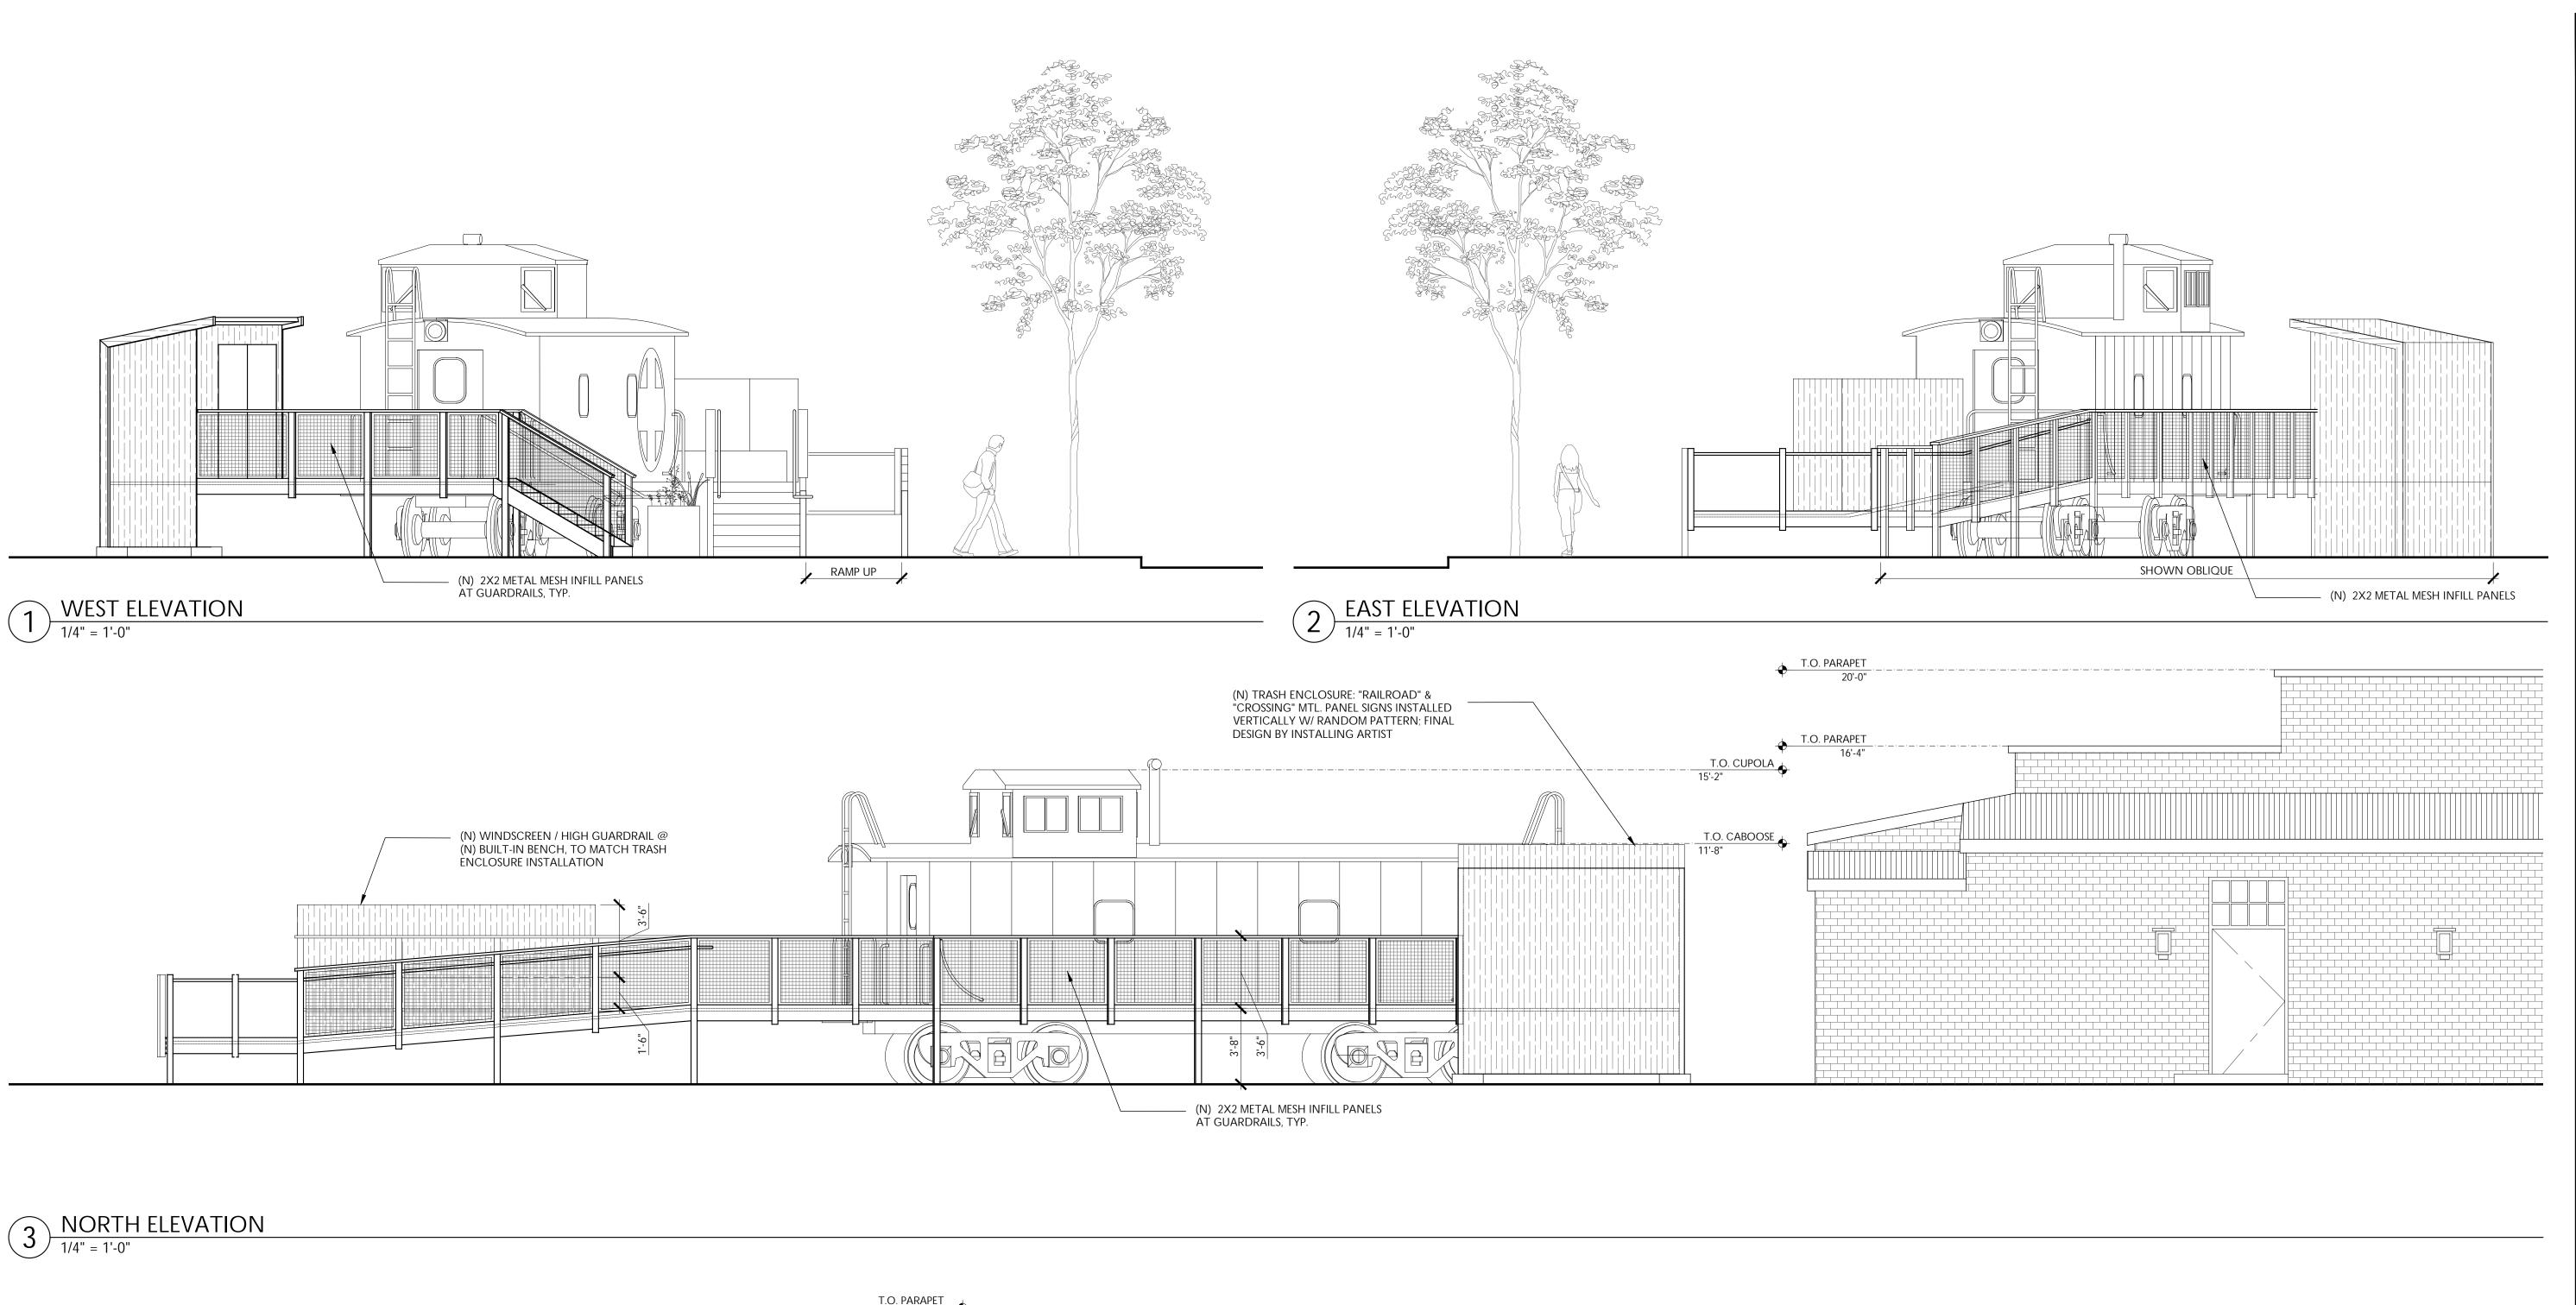

RUMENT OF SERVICE AND AS SUCH, REMAINS THE PROPERTY OF STUDIO KDA. PERMISSION FOR USE OF THIS DOCUMENT IS LIMITED AND CAN BE EXTENDE

ONLY BY WRITTEN AGREEMENT WITH STUDIO KDA.

WINE TASTING CABOOSE

3540 & 3570 MAIN ST. OAKLEY, CA 94561

RECEIVED

PROJECT ISSUE RECORD:

FAV01 PROJECT #: 07/19/2022 ISSUE DATE:

**COVER SHEET** 

ACCESSOR'S PARCEL MAP





MAIN ST.

1 EXISTING SITE PLAN
1/8" = 1'-0"



WINE TASTING CABOOSE 3540 & 3570 MAIN ST. OAKLEY, CA 94561



PROJECT ISSUE RECORD:

FAV01 PROJECT #: ISSUE DATE: 07/19/2022

EXISTING SITE PLAN









ISSUE DATE: 07/19/2022

PROPOSED SITE PLAN







PROJECT ISSUE RECORD:

PROJECT #: FAV01

ISSUE DATE: 07/19/2022

ENLARGED PLAN

A101







PROJECT ISSUE RECORD:

PROJECT #: FAV01

ISSUE DATE: 07/19/2022

ENLARGED PLAN -COLOR CODED

A102









**ELEVATIONS**