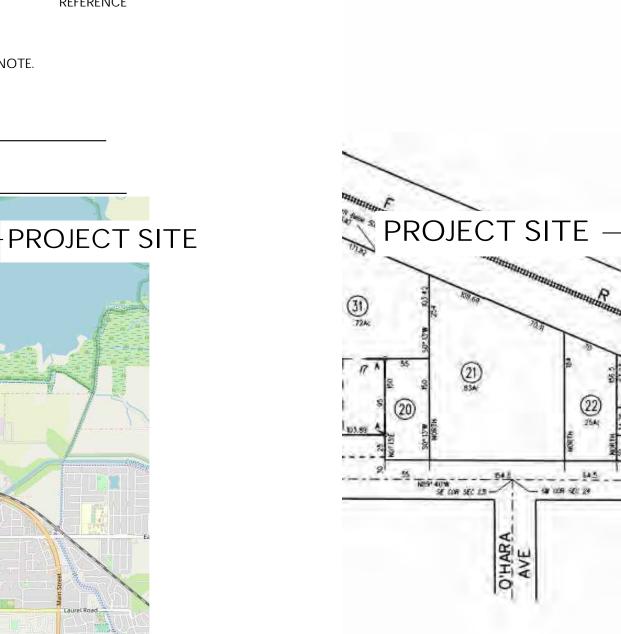

ONLY BY WRITTEN AGREEMENT WITH STUDIO KDA.

WINE TASTING CABOOSE

3540 & 3570 MAIN ST. OAKLEY, CA 94561

RECEIVED

PROJECT ISSUE RECORD:

FAV01 PROJECT #: 07/19/2022 ISSUE DATE:

**COVER SHEET** 

ACCESSOR'S PARCEL MAP