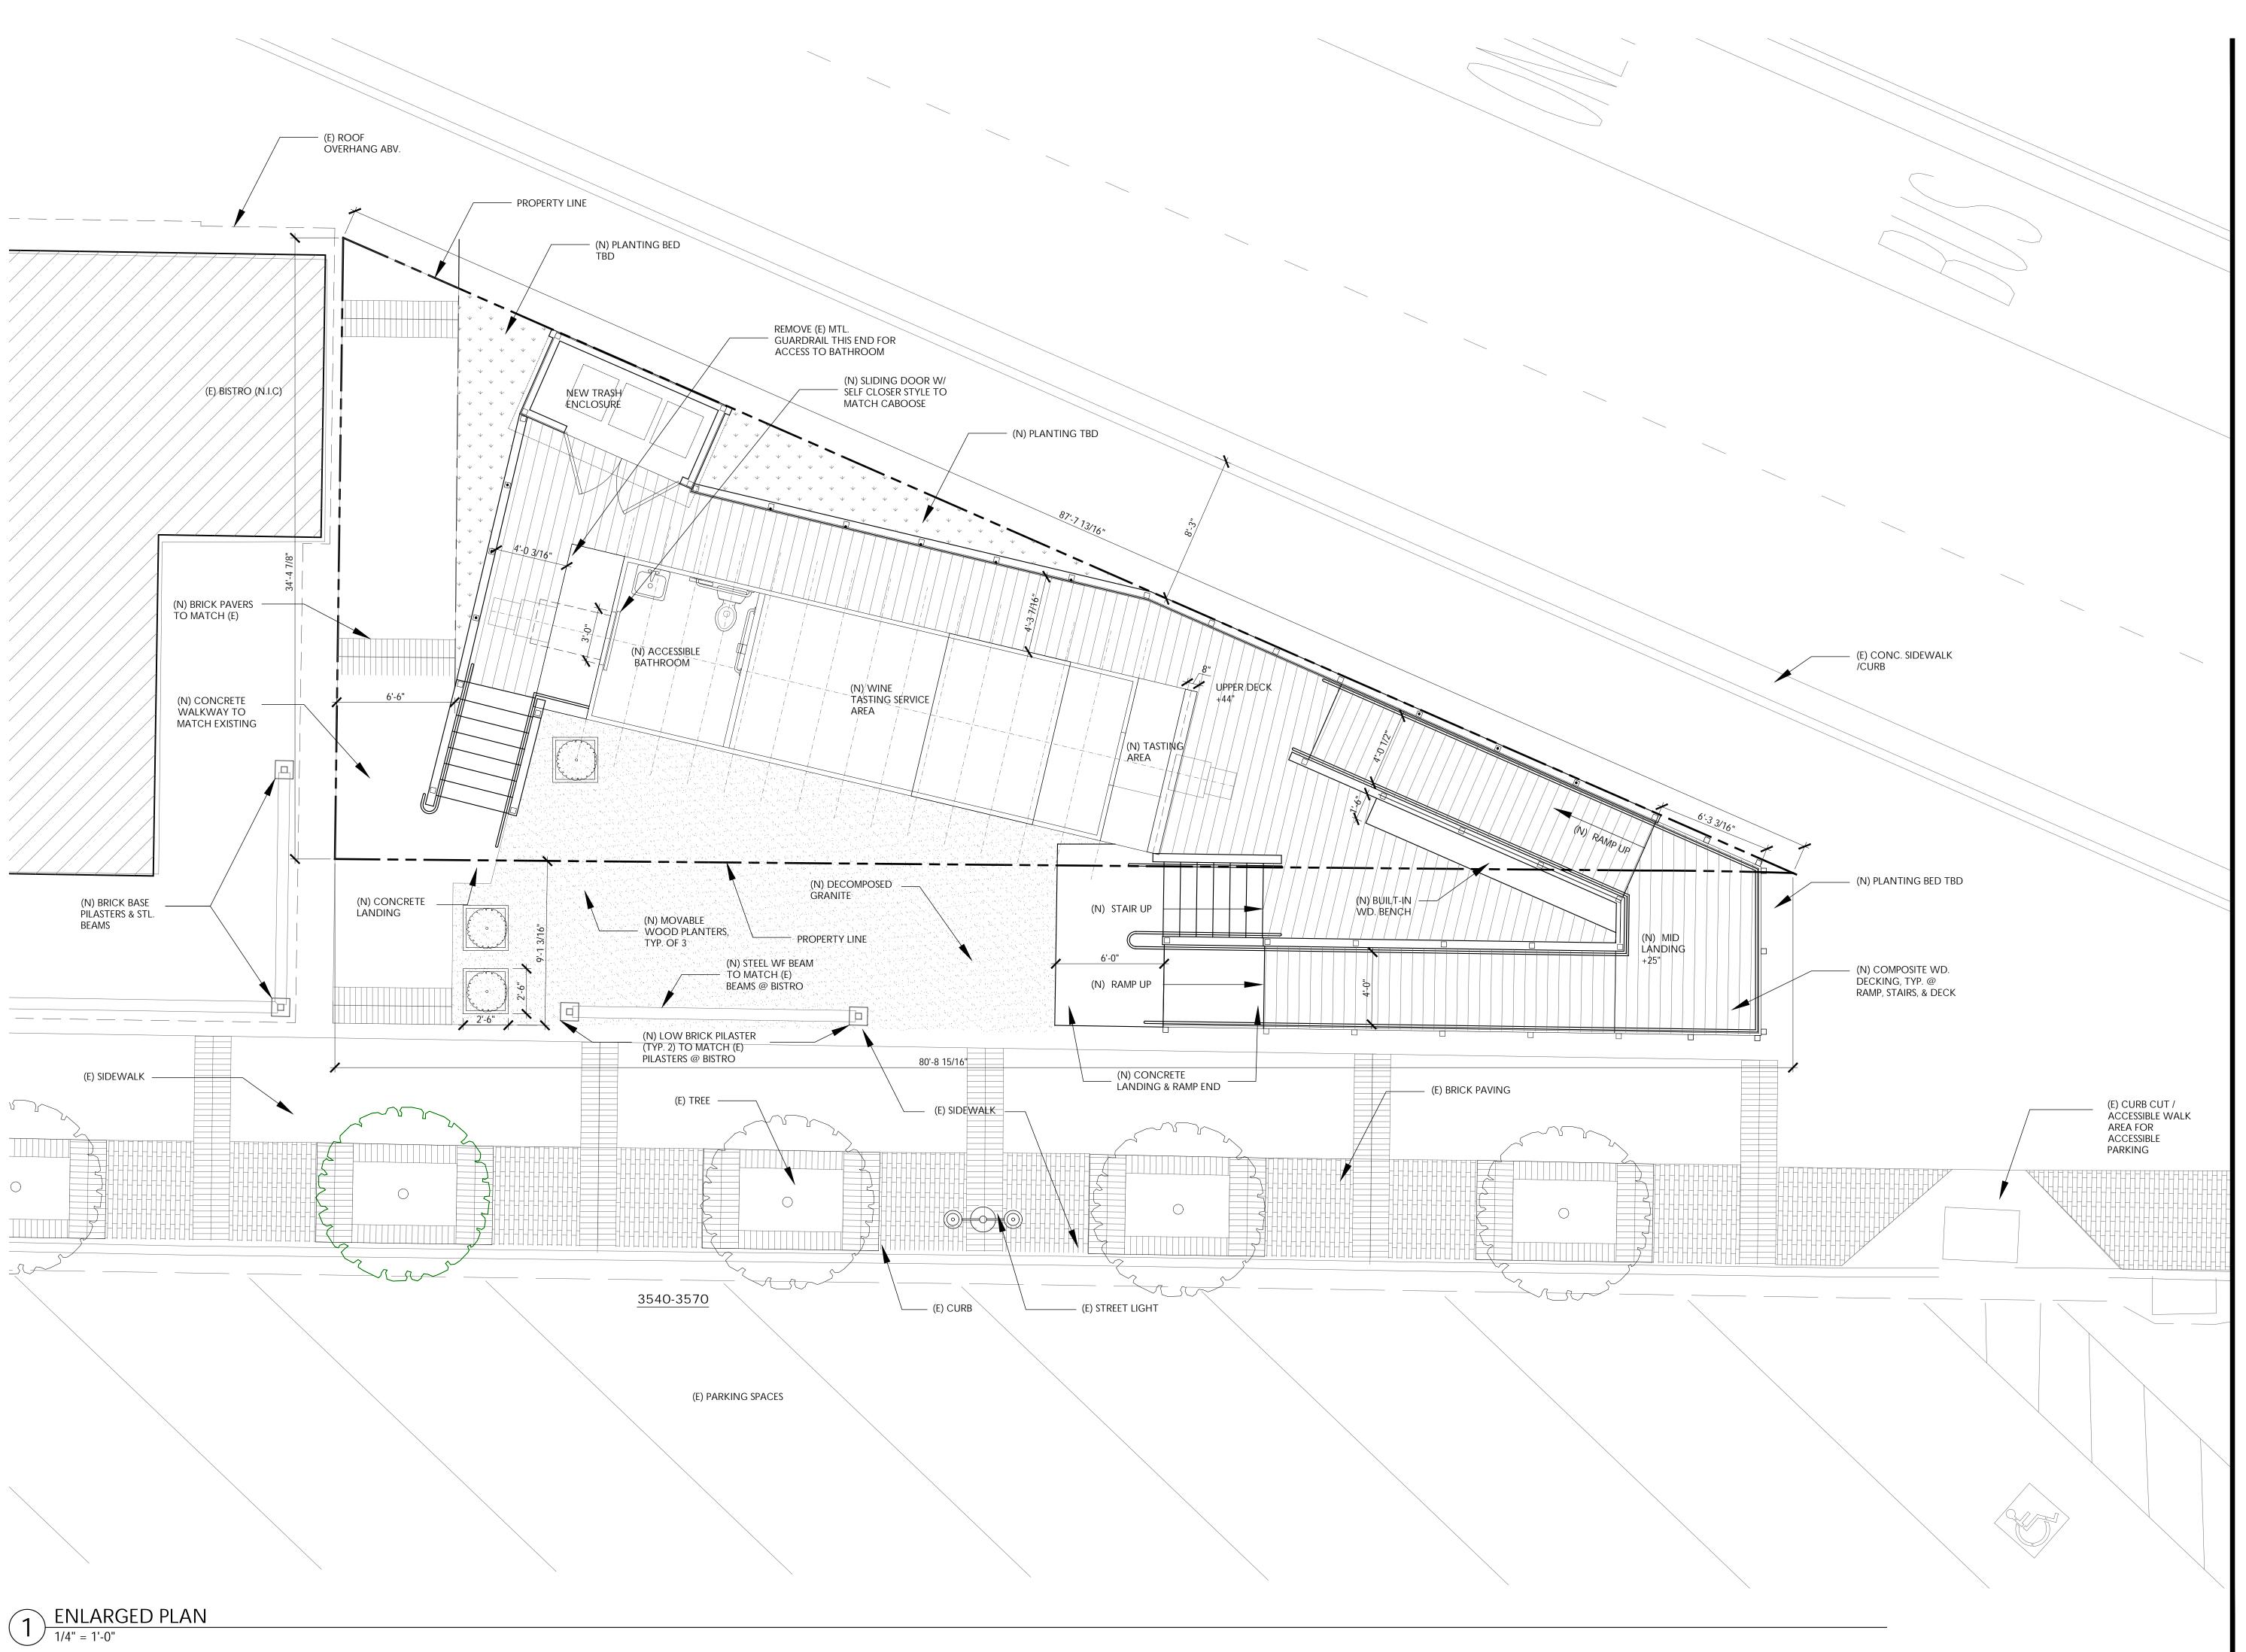

THE PROPOSED PROJECT IS A NEW WINE TASTING FACILITY ENCLOSED IN AN EXISTING CABOOSE CAR (TO BE TRANSPORTED TO THE SITE AFTER CONSTRUCTION BEGINS). THE CURRENTLY VACANT SITE CONSISTS OF +/- 1,384 S.F. PROPERTY AREA – WITH APPROX. 350 S.F. OF PROPOSED CABOOSE ENCLOSED SPACE AND APPROX. 800 S.F. OF DECK / RAMP / TRASH ENCLOSURE.

THE SCOPE OF WORK PROPOSED FOR THIS PROJECT INCLUDES: - (N) MECHANICAL, ELECTRICAL, AND PLUMBING

- (N) ACCESSIBLE BATHROOM - (N) EXTERIOR RAMPS AND DECKS WITH SITE LIGHTING - (N) HARD AND SOFT SCAPE LANDSCAPING AREAS

PROJECT ISSUE RECORD:

PROJECT #: FAV01

ISSUE DATE: 07/19/2022

ENLARGED PLAN

A101

PROJECT ISSUE RECORD:

PROJECT #: FAV01

ISSUE DATE: 07/19/2022