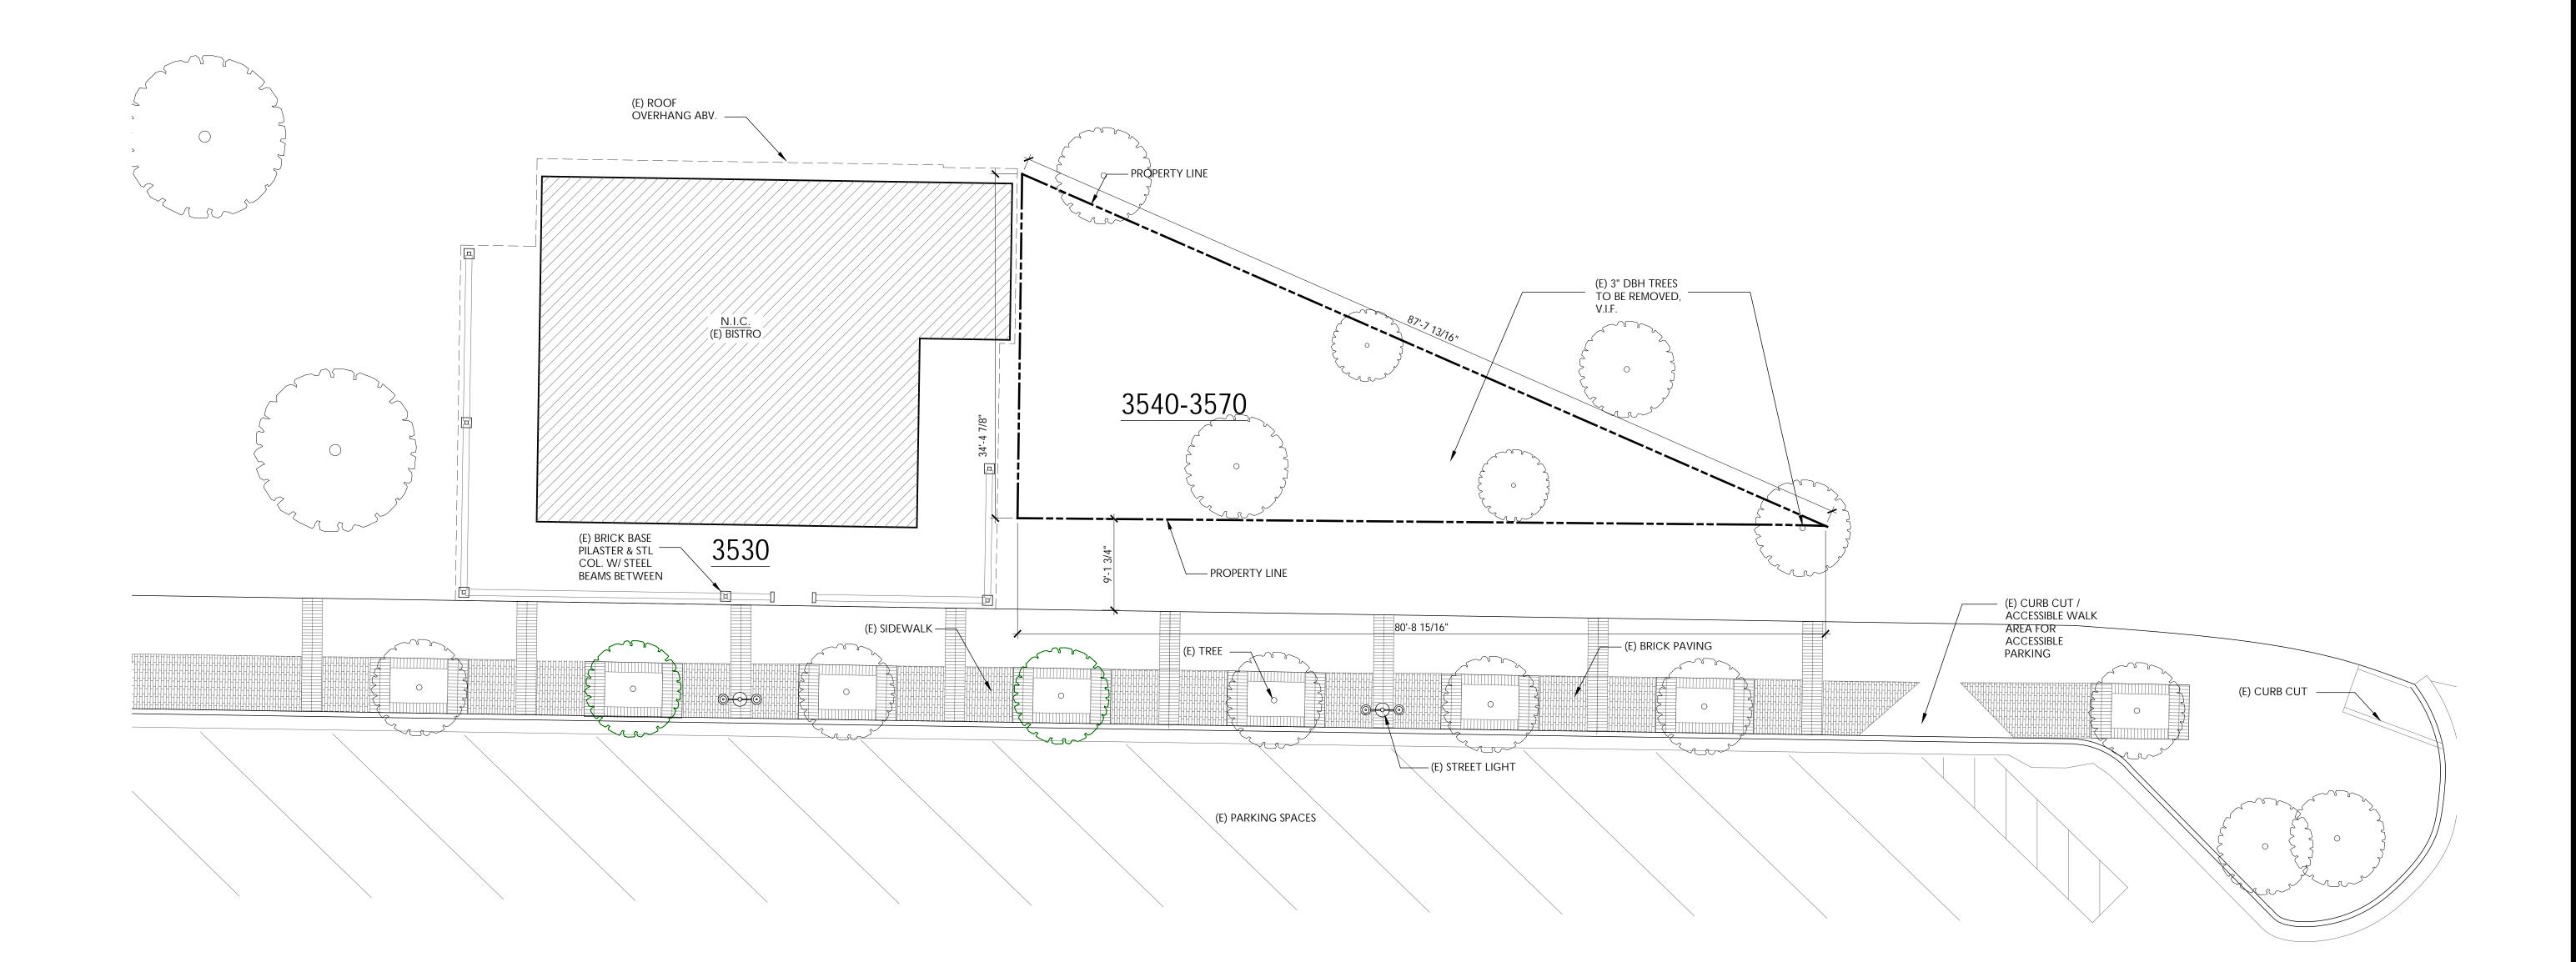

MAIN ST.

1 EXISTING SITE PLAN
1/8" = 1'-0"

WINE TASTING CABOOSE 3540 & 3570 MAIN ST. OAKLEY, CA 94561

PROJECT ISSUE RECORD:

FAV01 PROJECT #: ISSUE DATE: 07/19/2022

EXISTING SITE PLAN

ISSUE DATE: 07/19/2022

PROPOSED SITE PLAN