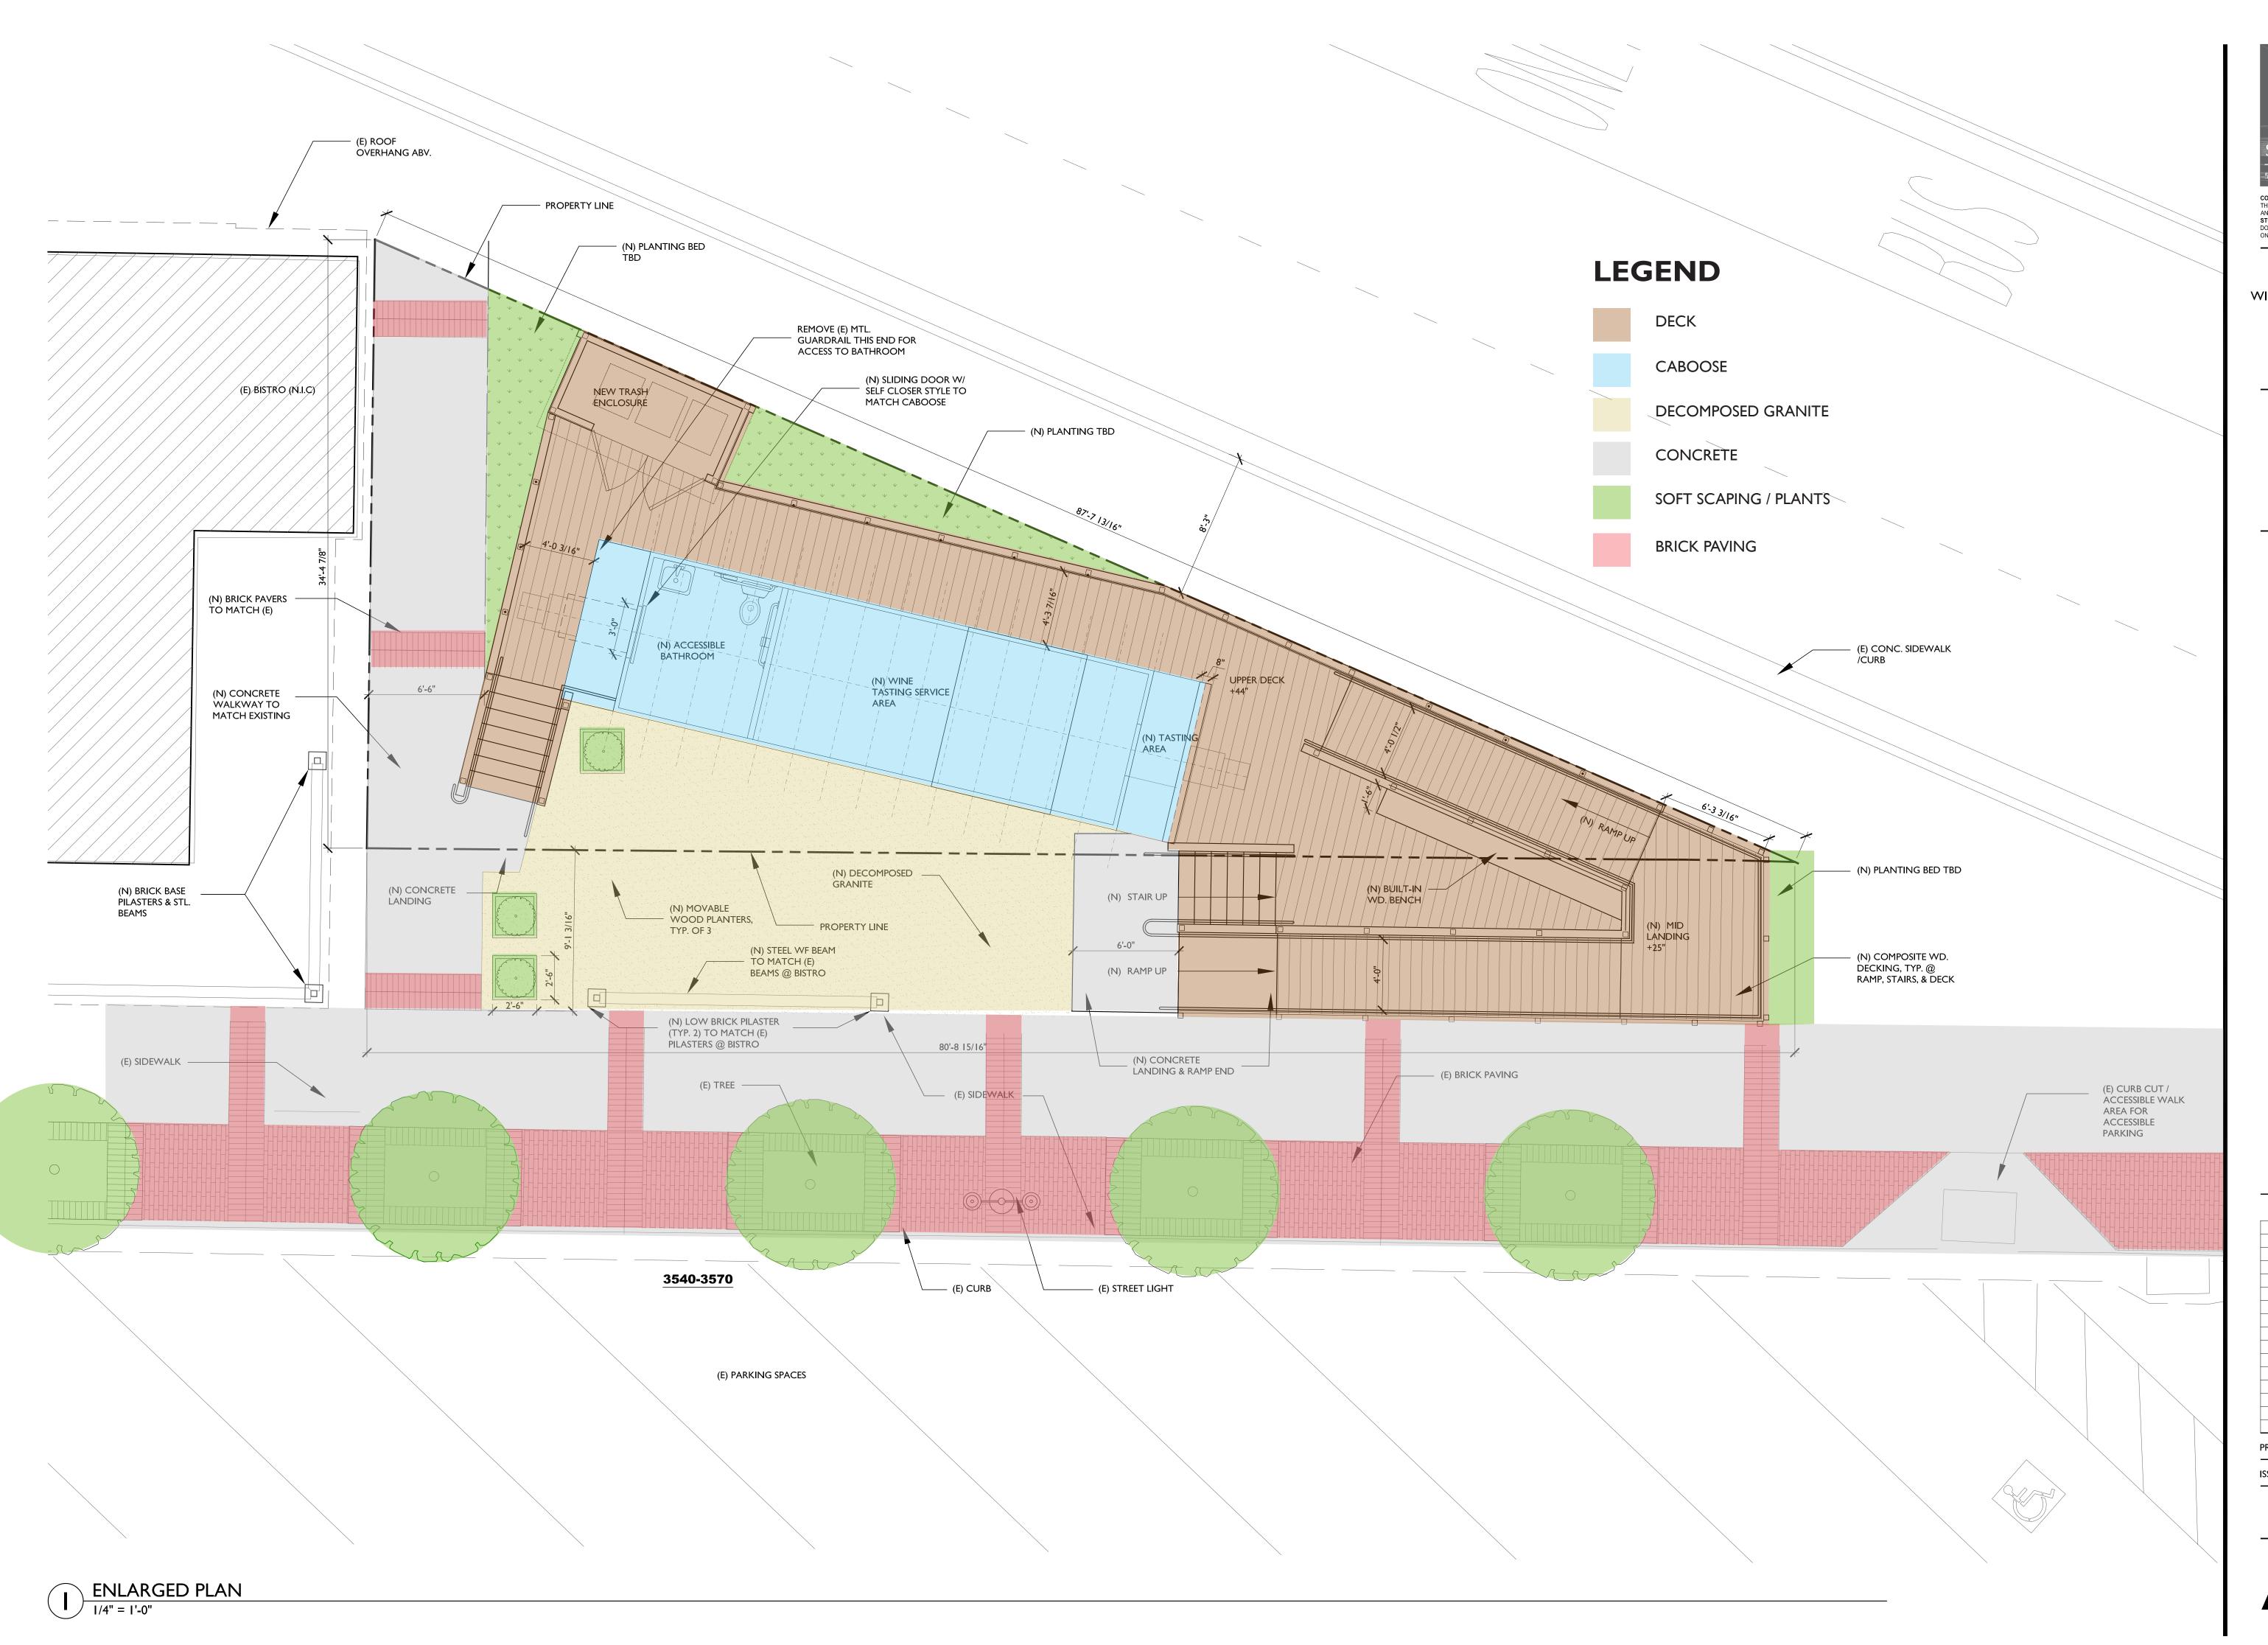

THE PROPOSED PROJECT IS A NEW WINE TASTING FACILITY ENCLOSED IN AN EXISTING CABOOSE CAR (TO BE TRANSPORTED TO THE SITE AFTER CONSTRUCTION BEGINS). THE CURRENTLY VACANT SITE CONSISTS OF +/- 1,384 S.F. PROPERTY AREA – WITH APPROX. 350 S.F. OF PROPOSED CABOOSE ENCLOSED SPACE AND APPROX. 800 S.F. OF DECK / RAMP / TRASH ENCLOSURE.

THE SCOPE OF WORK PROPOSED FOR THIS PROJECT INCLUDES: - (N) MECHANICAL, ELECTRICAL, AND PLUMBING

- (N) ACCESSIBLE BATHROOM - (N) EXTERIOR RAMPS AND DECKS WITH SITE LIGHTING - (N) HARD AND SOFT SCAPE LANDSCAPING AREAS

ENLARGED PLAN -COLOR CODED

A102

**ELEVATIONS**