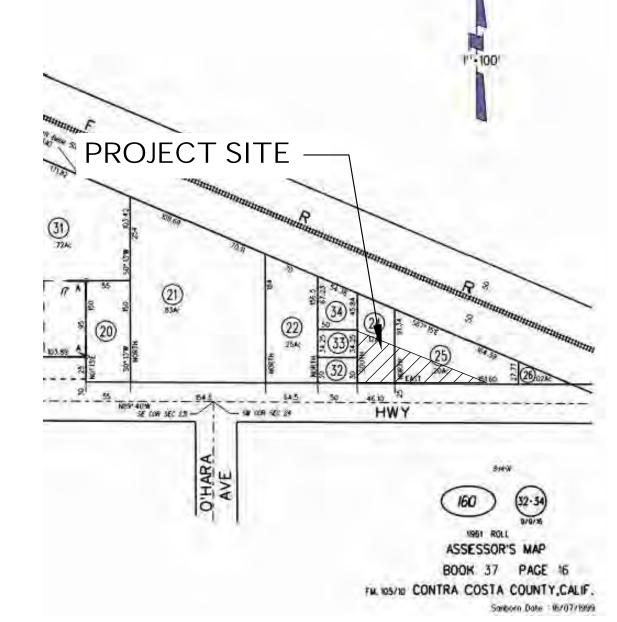

ONLY BY WRITTEN AGREEMENT WITH STUDIO KDA.

WINE TASTING CABOOSE

3540 & 3570 MAIN ST. OAKLEY, CA 94561

RECEIVED

PROJECT ISSUE RECORD:

FAV01 PROJECT #: 07/19/2022 ISSUE DATE:

**COVER SHEET** 

ACCESSOR'S PARCEL MAP