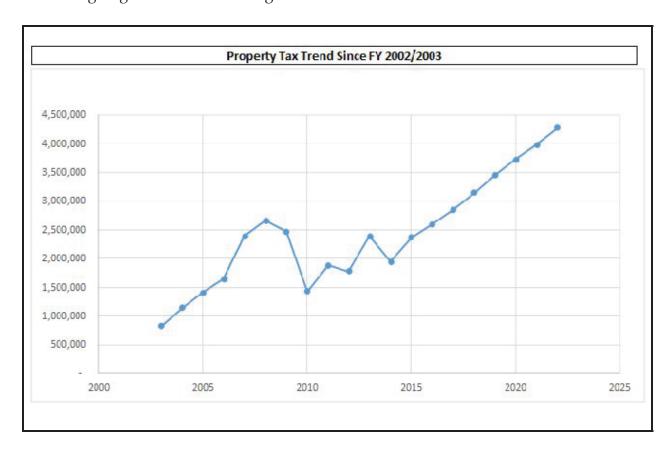

in reserves for other purposes, even after setting aside the additional \$2.3 million in General Fund Reserves.

Staff's recommendation to increase the Reserve Policy to 30% is not presented without reason or justification, or just because we have the funds available to do so at this time. As mentioned above, revenues related to property values and housing development are major sources of General Fund revenues and we are riding their wave at this time. Property Taxes, Property Tax In-Lieu of VLF and Property Transfer Tax combined are now projected to be \$8,663,546, with the proposed Mid-Year Budget adjustments. That amounts to 32% of the projected General Fund Budget revenues. If property values were to drop by 42% as they did in Oakley in Fiscal Year 2008/2009, that would represent a one-year loss of over \$3.6 million in these Property Taxes alone, leaving roughly \$3.2 million in Reserves to cover some of the further losses in Developer Fees and in Interfund Charges related to development. As can be seen in the chart below, it took about 7 years to return to the 2008 level of Property Tax revenue after the drop in Fiscal Year 2009/2010. Staff believes increasing the Reserve Policy to 30% is warranted and prudent at this time. Doing so would give the City time to maintain a better level of services to the community while making the necessary adjustments to match ongoing costs with recurring revenues.