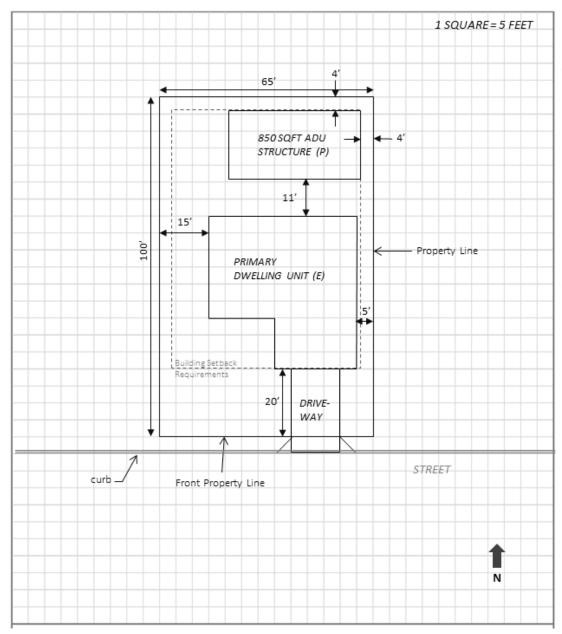

## **CHECKLIST**

- ☐ A north arrow to indicate parcel orientation.
- □ Lot dimensions and labels for all property lines.
- ☐ The location of the primary residence and the ADU on the lot.
- ☐ The setbacks of all existing and proposed structures on the project site and all structures and improvements located on adjacent lots. For new structures, provide setbacks to the portion of the structure that projects furthest toward the property line. All structures shall be identified.
- ☐ All easements, building envelopes, and special requirements of the subdivision as shown on the final map and improvement plans.
- ☐ All other existing improvements, including driveways and parking areas.
- ☐ A grading plan, indicating how the property is to be graded and drained, if applicable.