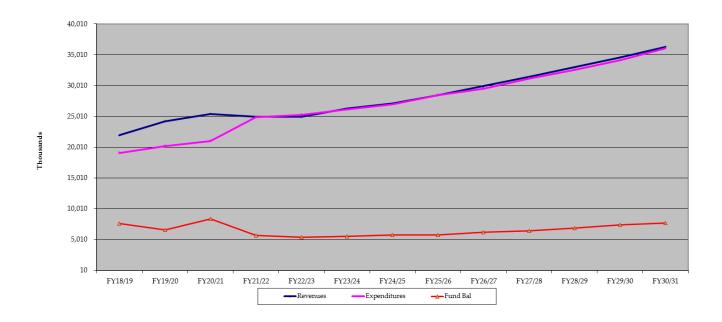

Certainly, the City's near-term position is improved when compared to recent years, and although there is still a backlog of restoration to accomplish, the near term Plan for Fiscal Year 2021-2022 helps in moving that restoration forward.

The General Fund reserve balance remains healthy, and in compliance with the City's policy of at least 20% of expenditures. The Plan shows its balance remaining fairly stable over the 10 year period. However, the Plan includes certain assumptions that are likely to change over time, and further adjustments may be needed to remain in compliance with the City's policy.