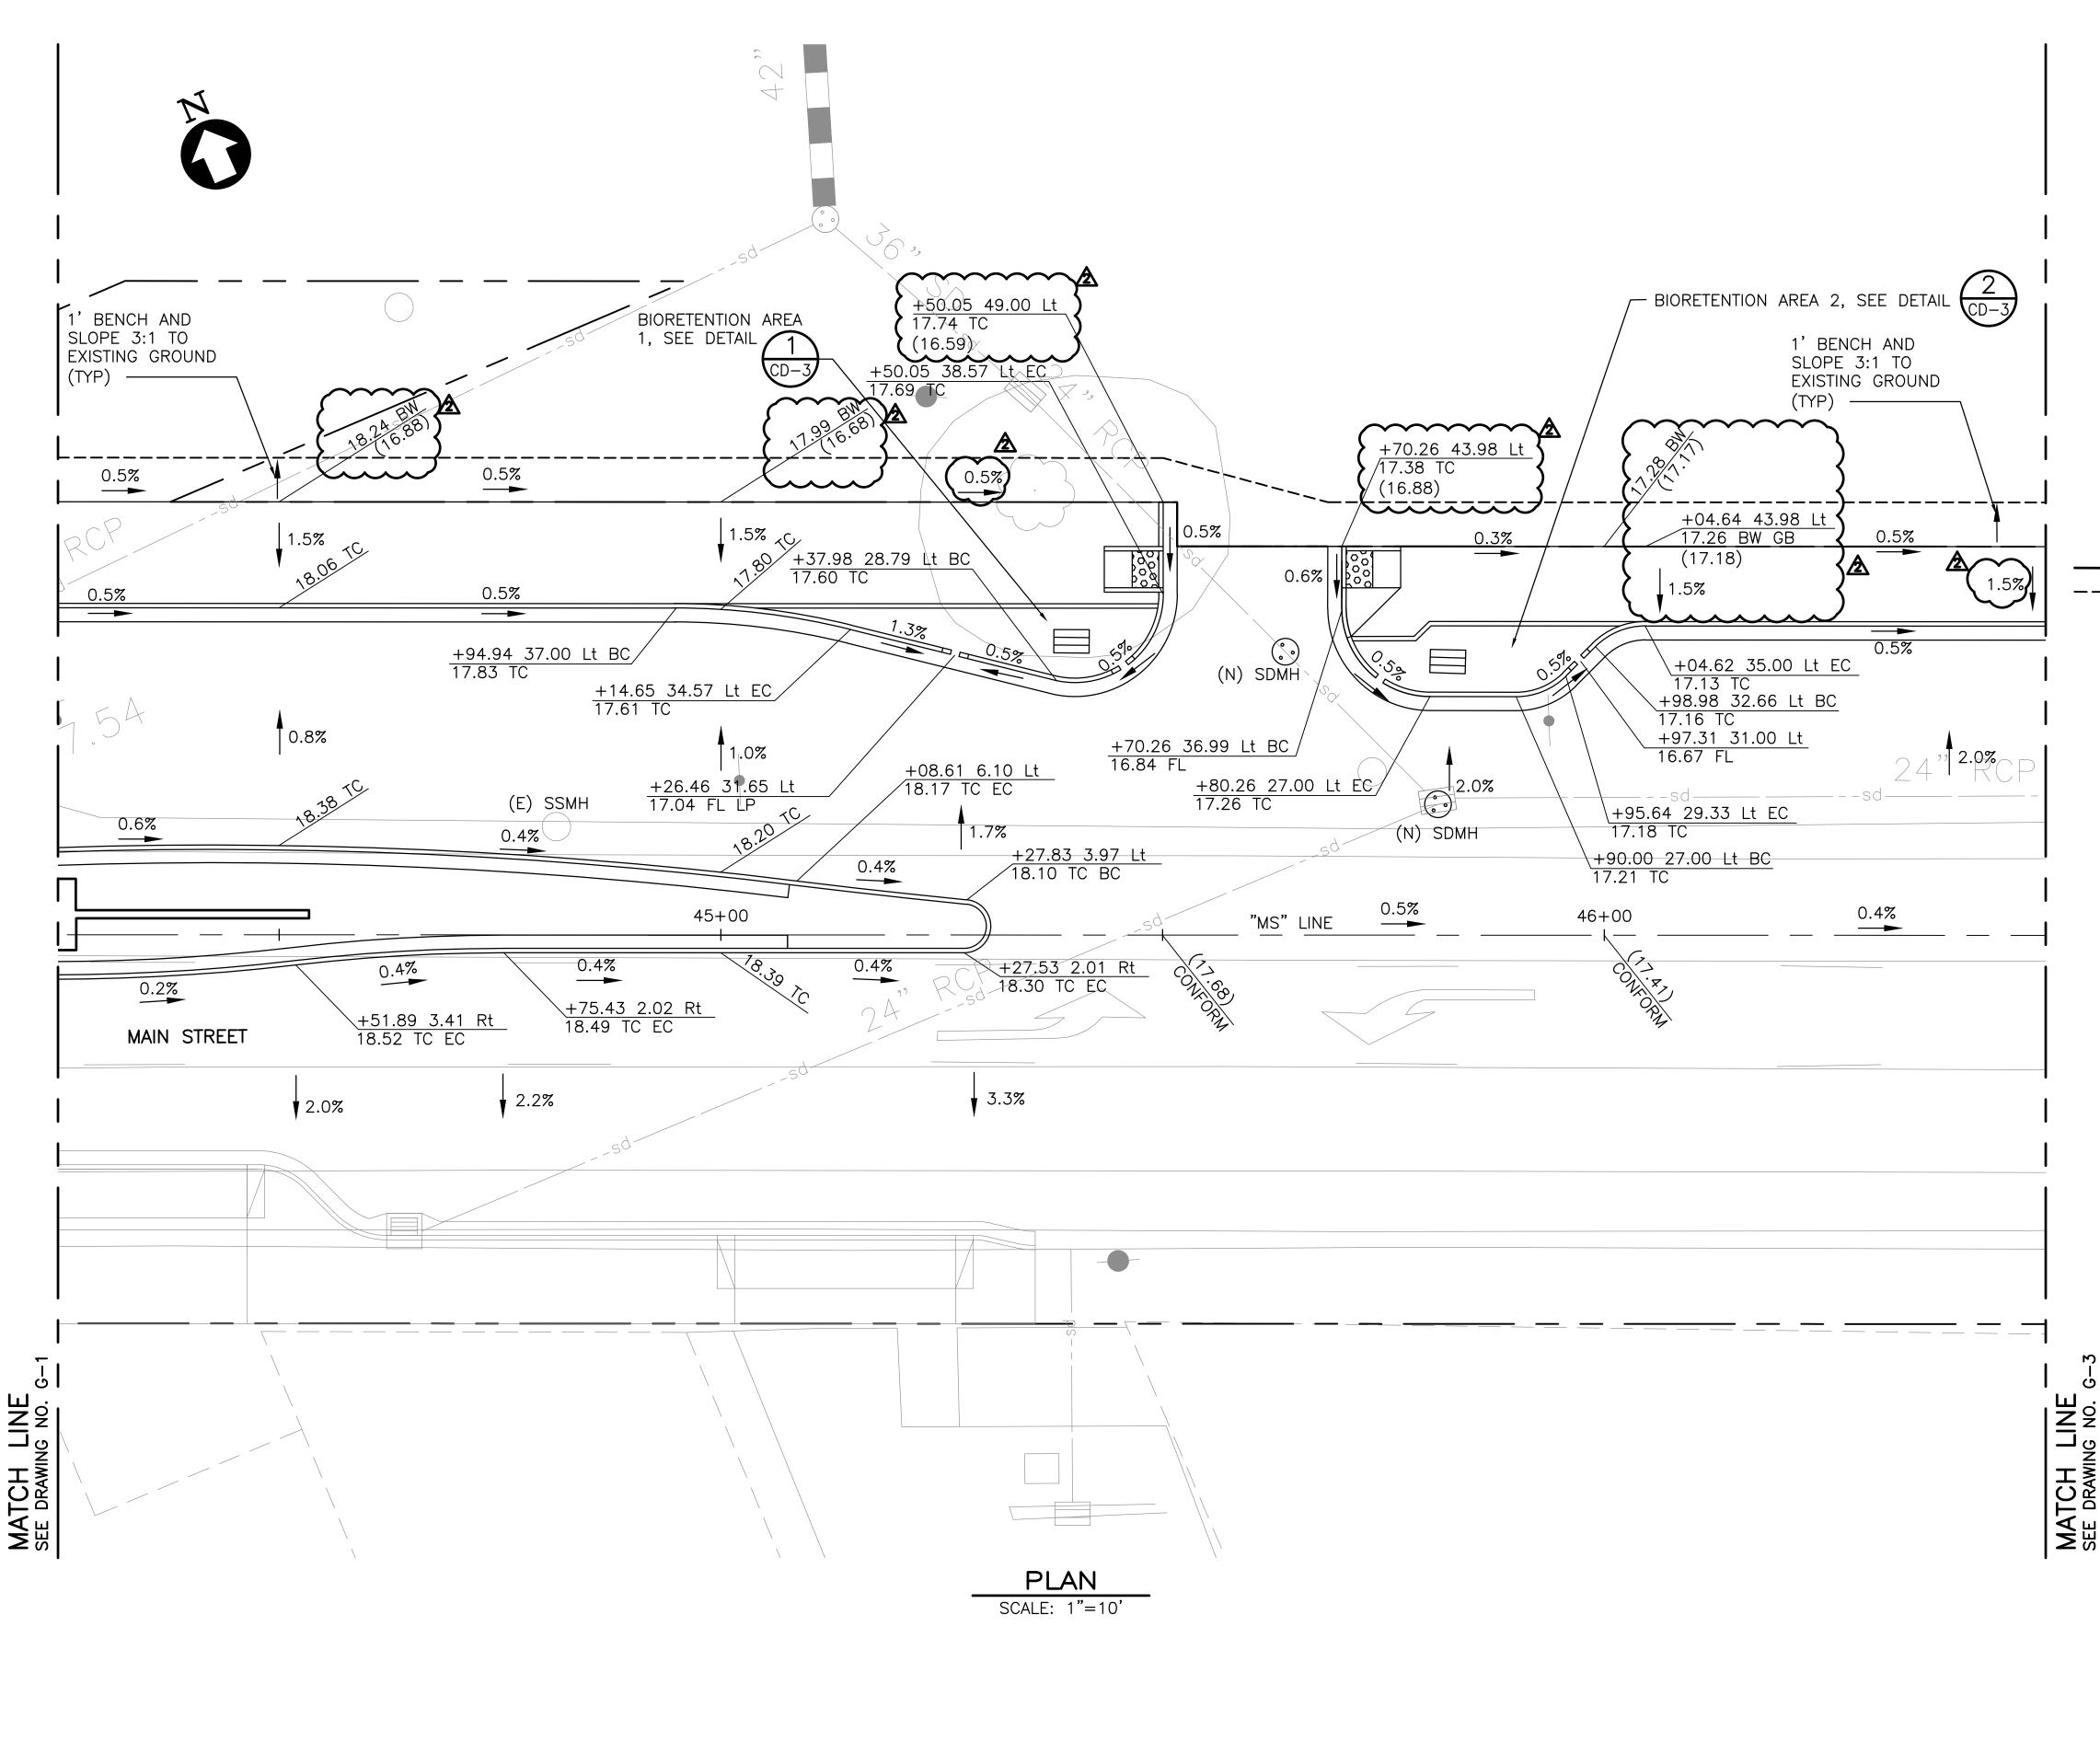

94588 (FAX)

| NOTES: |
|--------|
|--------|

- 1. FOR GENERAL NOTES, LEGENDS, AND ABBREVIATIONS, SEE SHEET GN-1.
- 2. FOR GEOMETRY OF CONTROL LINE, SEE SITE PLAN.
- 3. ALL EXISTING ABOVE GROUND UTILITY FEATURES SHALL BE ADJUSTED TO GRADE UNLESS OTHERWISE NOTED.
- 4. CONTRACTOR TO VERIFY ALL EXISTING UNDERGROUND UTILITIES BEFORE CONSTRUCTION.
- 5. ALL GRADING INFORMATION REFERENCES THE "MS" LINE. GRADING NOT REFERENCING "MS" LINE, WILL BE LABEL ACCORDINGLY ON PLAN.
- 7. TC AND BW SHOWN EVERY 50' UNLESS NOTED OTHERWISE.

## <u>LEGEND</u>

| _ | — | — | — | — |  |
|---|---|---|---|---|--|
|   |   |   |   |   |  |
|   |   |   |   |   |  |

GRADE BREAK CONFORM DIRECTION OF FLOW

|                                     | 4670 WILLOW RD     | PIFE250                       | 925-396-7700 | 925-396-7799 ( | ENGINEERS / SURVEYORS / PLANNERS      |
|-------------------------------------|--------------------|-------------------------------|--------------|----------------|---------------------------------------|
|                                     | UAKI, HY           |                               |              | VILEODNIA      | VALITUMNIA                            |
| CID 165R - MAIN STRFFT IMPROVEMENTS |                    | FROM 2ND STREET TO 5TH STREET | (            | GRADING PLAN   | OAKLEY CONTRA COSTA COUNTY CALIFORNIA |
| o. Revisions                        | 🖉   ADDENDUM No. 2 |                               |              |                |                                       |
| Date: 01/12/17 No.                  | Scale: AS NOTED    | Design: TM                    | Drawn: AH    | Approved: MC   | Job No: 20147084–10                   |
| Dro                                 | iwin<br>(          | g N<br>G-                     | umt<br>- 2   | <b>2</b>       | 2                                     |