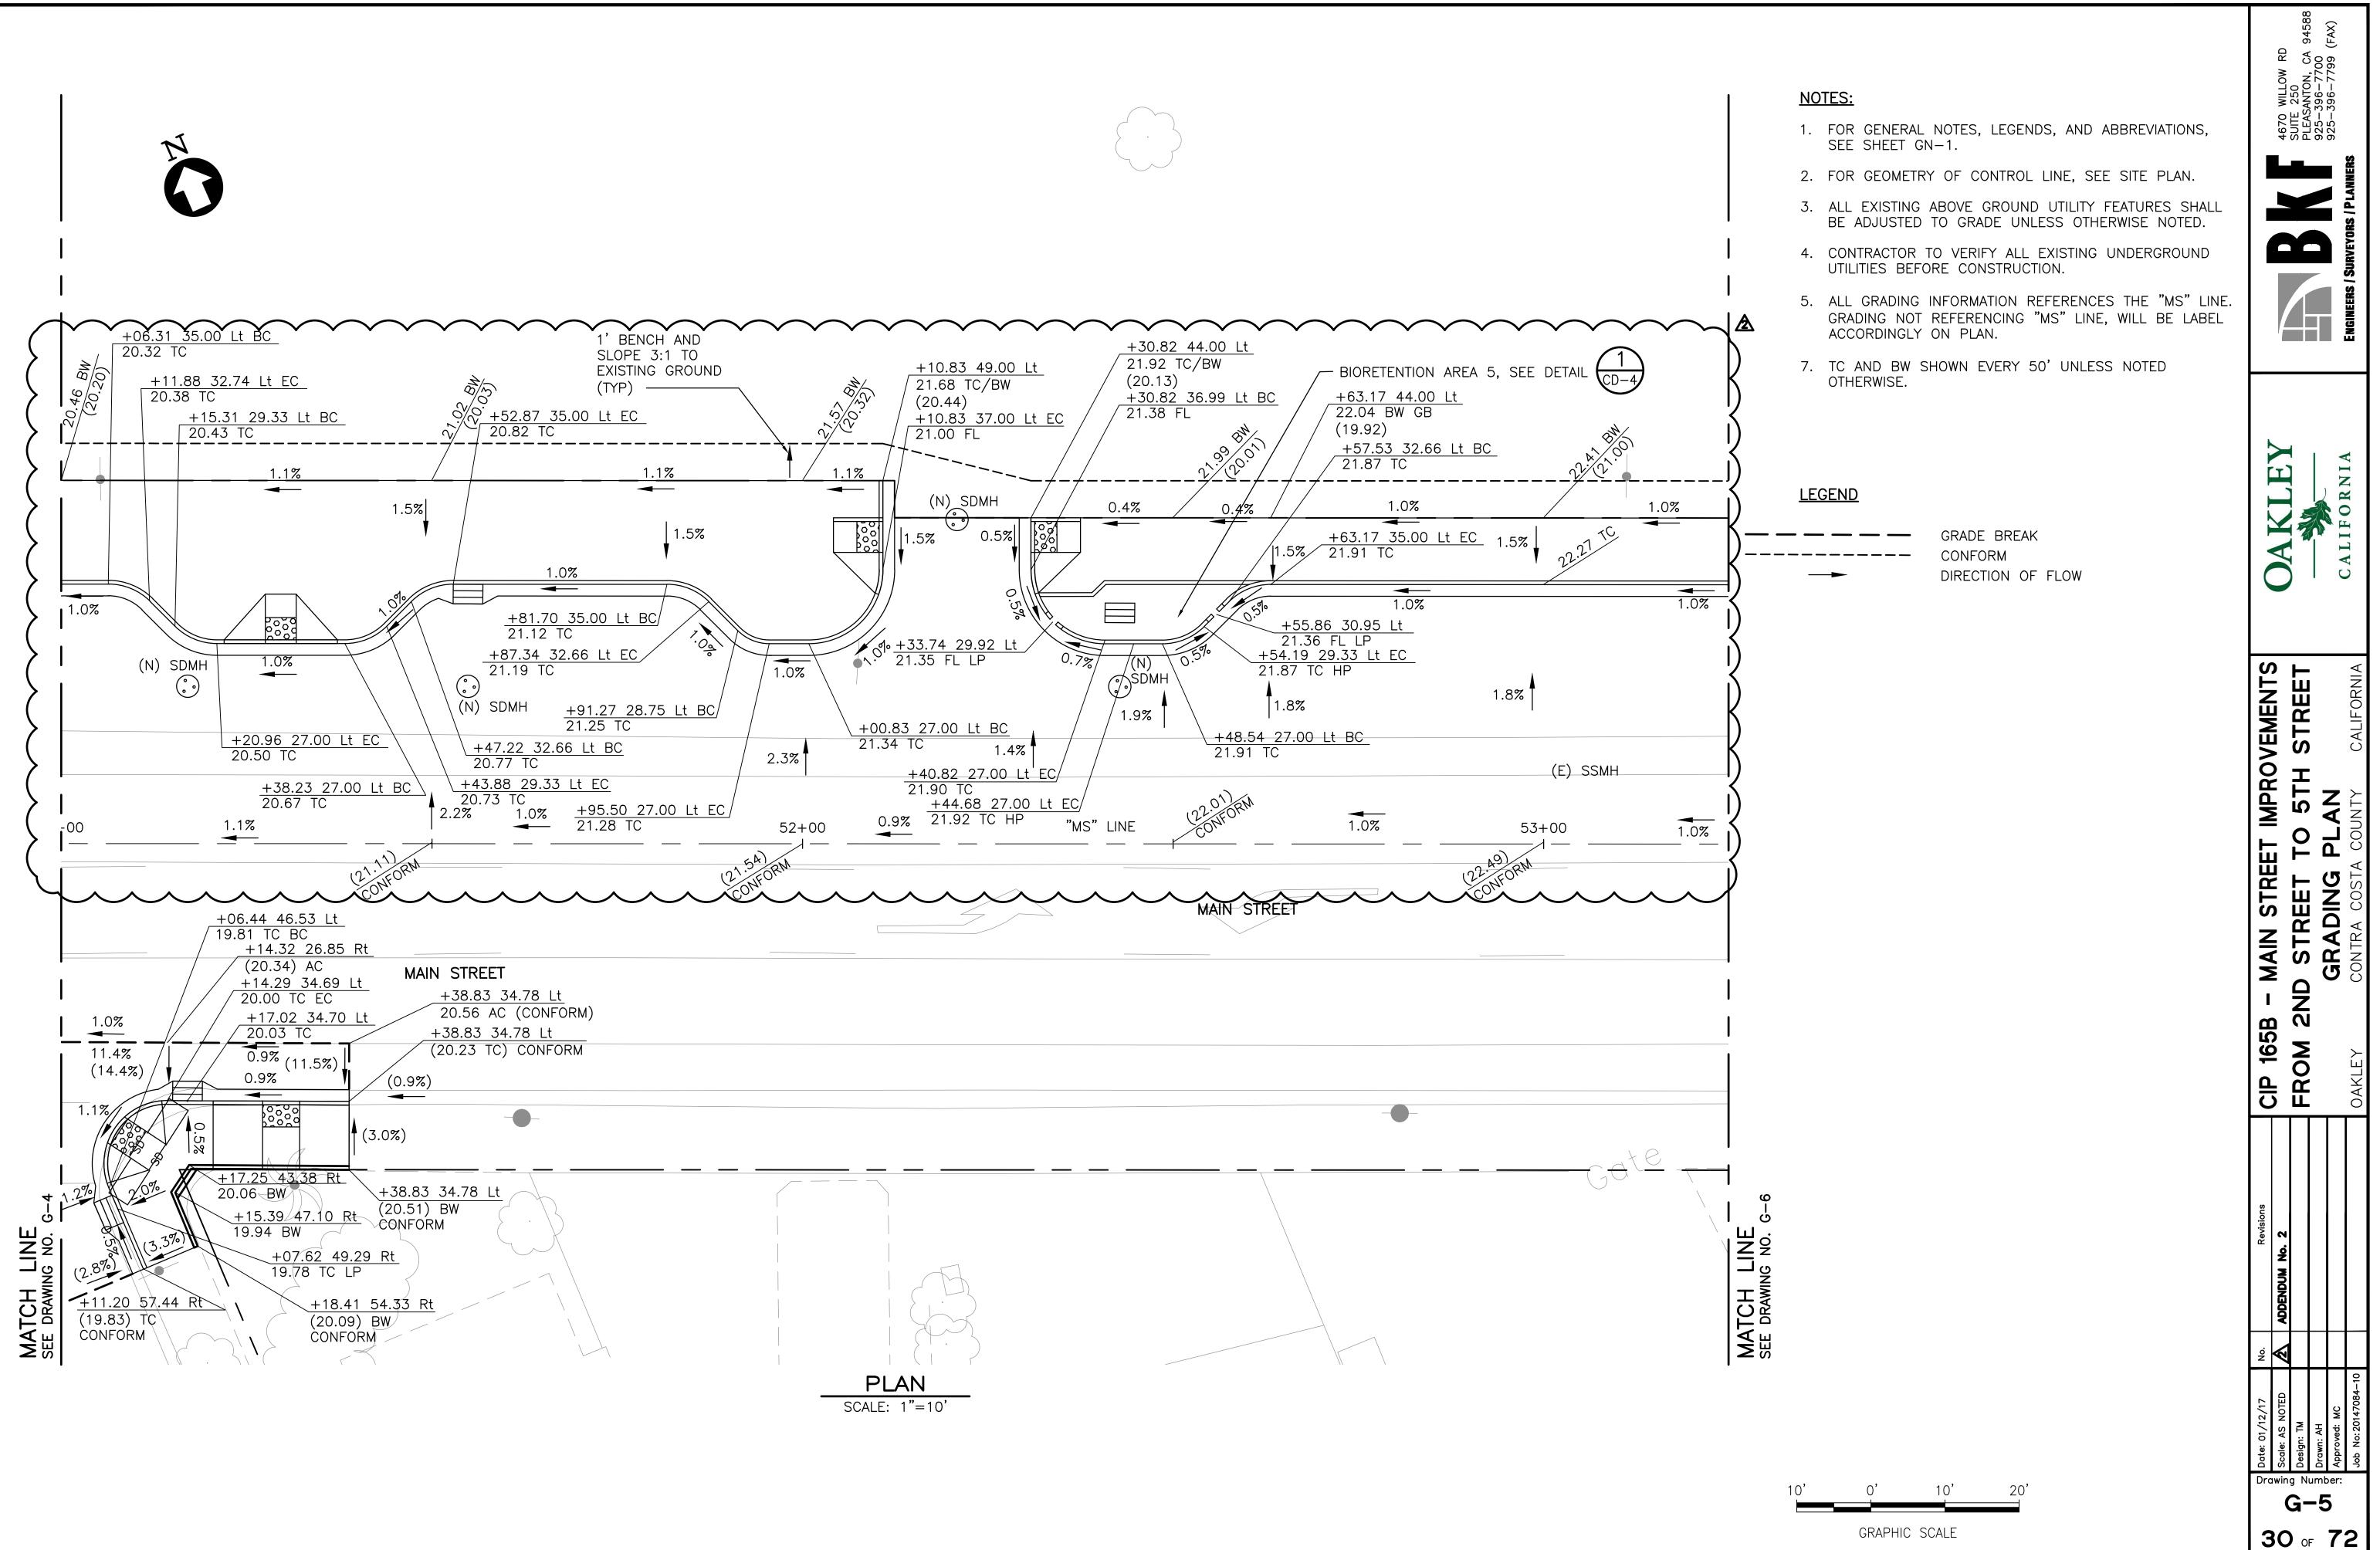

- 1. FOR GENERAL NOTES, LEGENDS, AND ABBREVIATIONS, SEE SHEET GN-1.
- 2. FOR GEOMETRY OF CONTROL LINE, SEE SITE PLAN.
- 3. ALL EXISTING ABOVE GROUND UTILITY FEATURES SHALL BE ADJUSTED TO GRADE UNLESS OTHERWISE NOTED.
- 4. CONTRACTOR TO VERIFY ALL EXISTING UNDERGROUND UTILITIES BEFORE CONSTRUCTION.
- 5. ALL GRADING INFORMATION REFERENCES THE "MS" LINE. GRADING NOT REFERENCING "MS" LINE, WILL BE LABEL ACCORDINGLY ON PLAN.
- 7. TC AND BW SHOWN EVERY 50' UNLESS NOTED OTHERWISE.

## <u>LEGEND</u>

| <br>— | — | — | — | — |  |
|-------|---|---|---|---|--|
| <br>  |   |   |   |   |  |
|       |   |   |   |   |  |

GRADE BREAK CONFORM DIRECTION OF FLOW

|          | Date: 01/12/17      | No.          | Revisions          | CID 1658 - MAIN | MAIN STREET IMPROVEMENTS | VEMENTS    |            |
|----------|---------------------|--------------|--------------------|-----------------|--------------------------|------------|------------|
| 26       | Scale: AS NOTED     | $\mathbf{V}$ | 🛐   ADDENDUM No. 2 |                 | -                        |            |            |
| G<br>G   | Z Design: TM        |              |                    | FROM 2ND STRE   | D STREET TO 5TH STREET   | STREET     |            |
| -1       | Drawn: AH           |              |                    |                 |                          |            |            |
| <b>7</b> | Approved: MC        |              |                    |                 | GRADING PLAN             |            |            |
| 2        | Job No: 20147084-10 |              |                    | OAKLEY          | CONTRA COSTA COUNTY      | CALIFORNIA | CALIFURNIA |