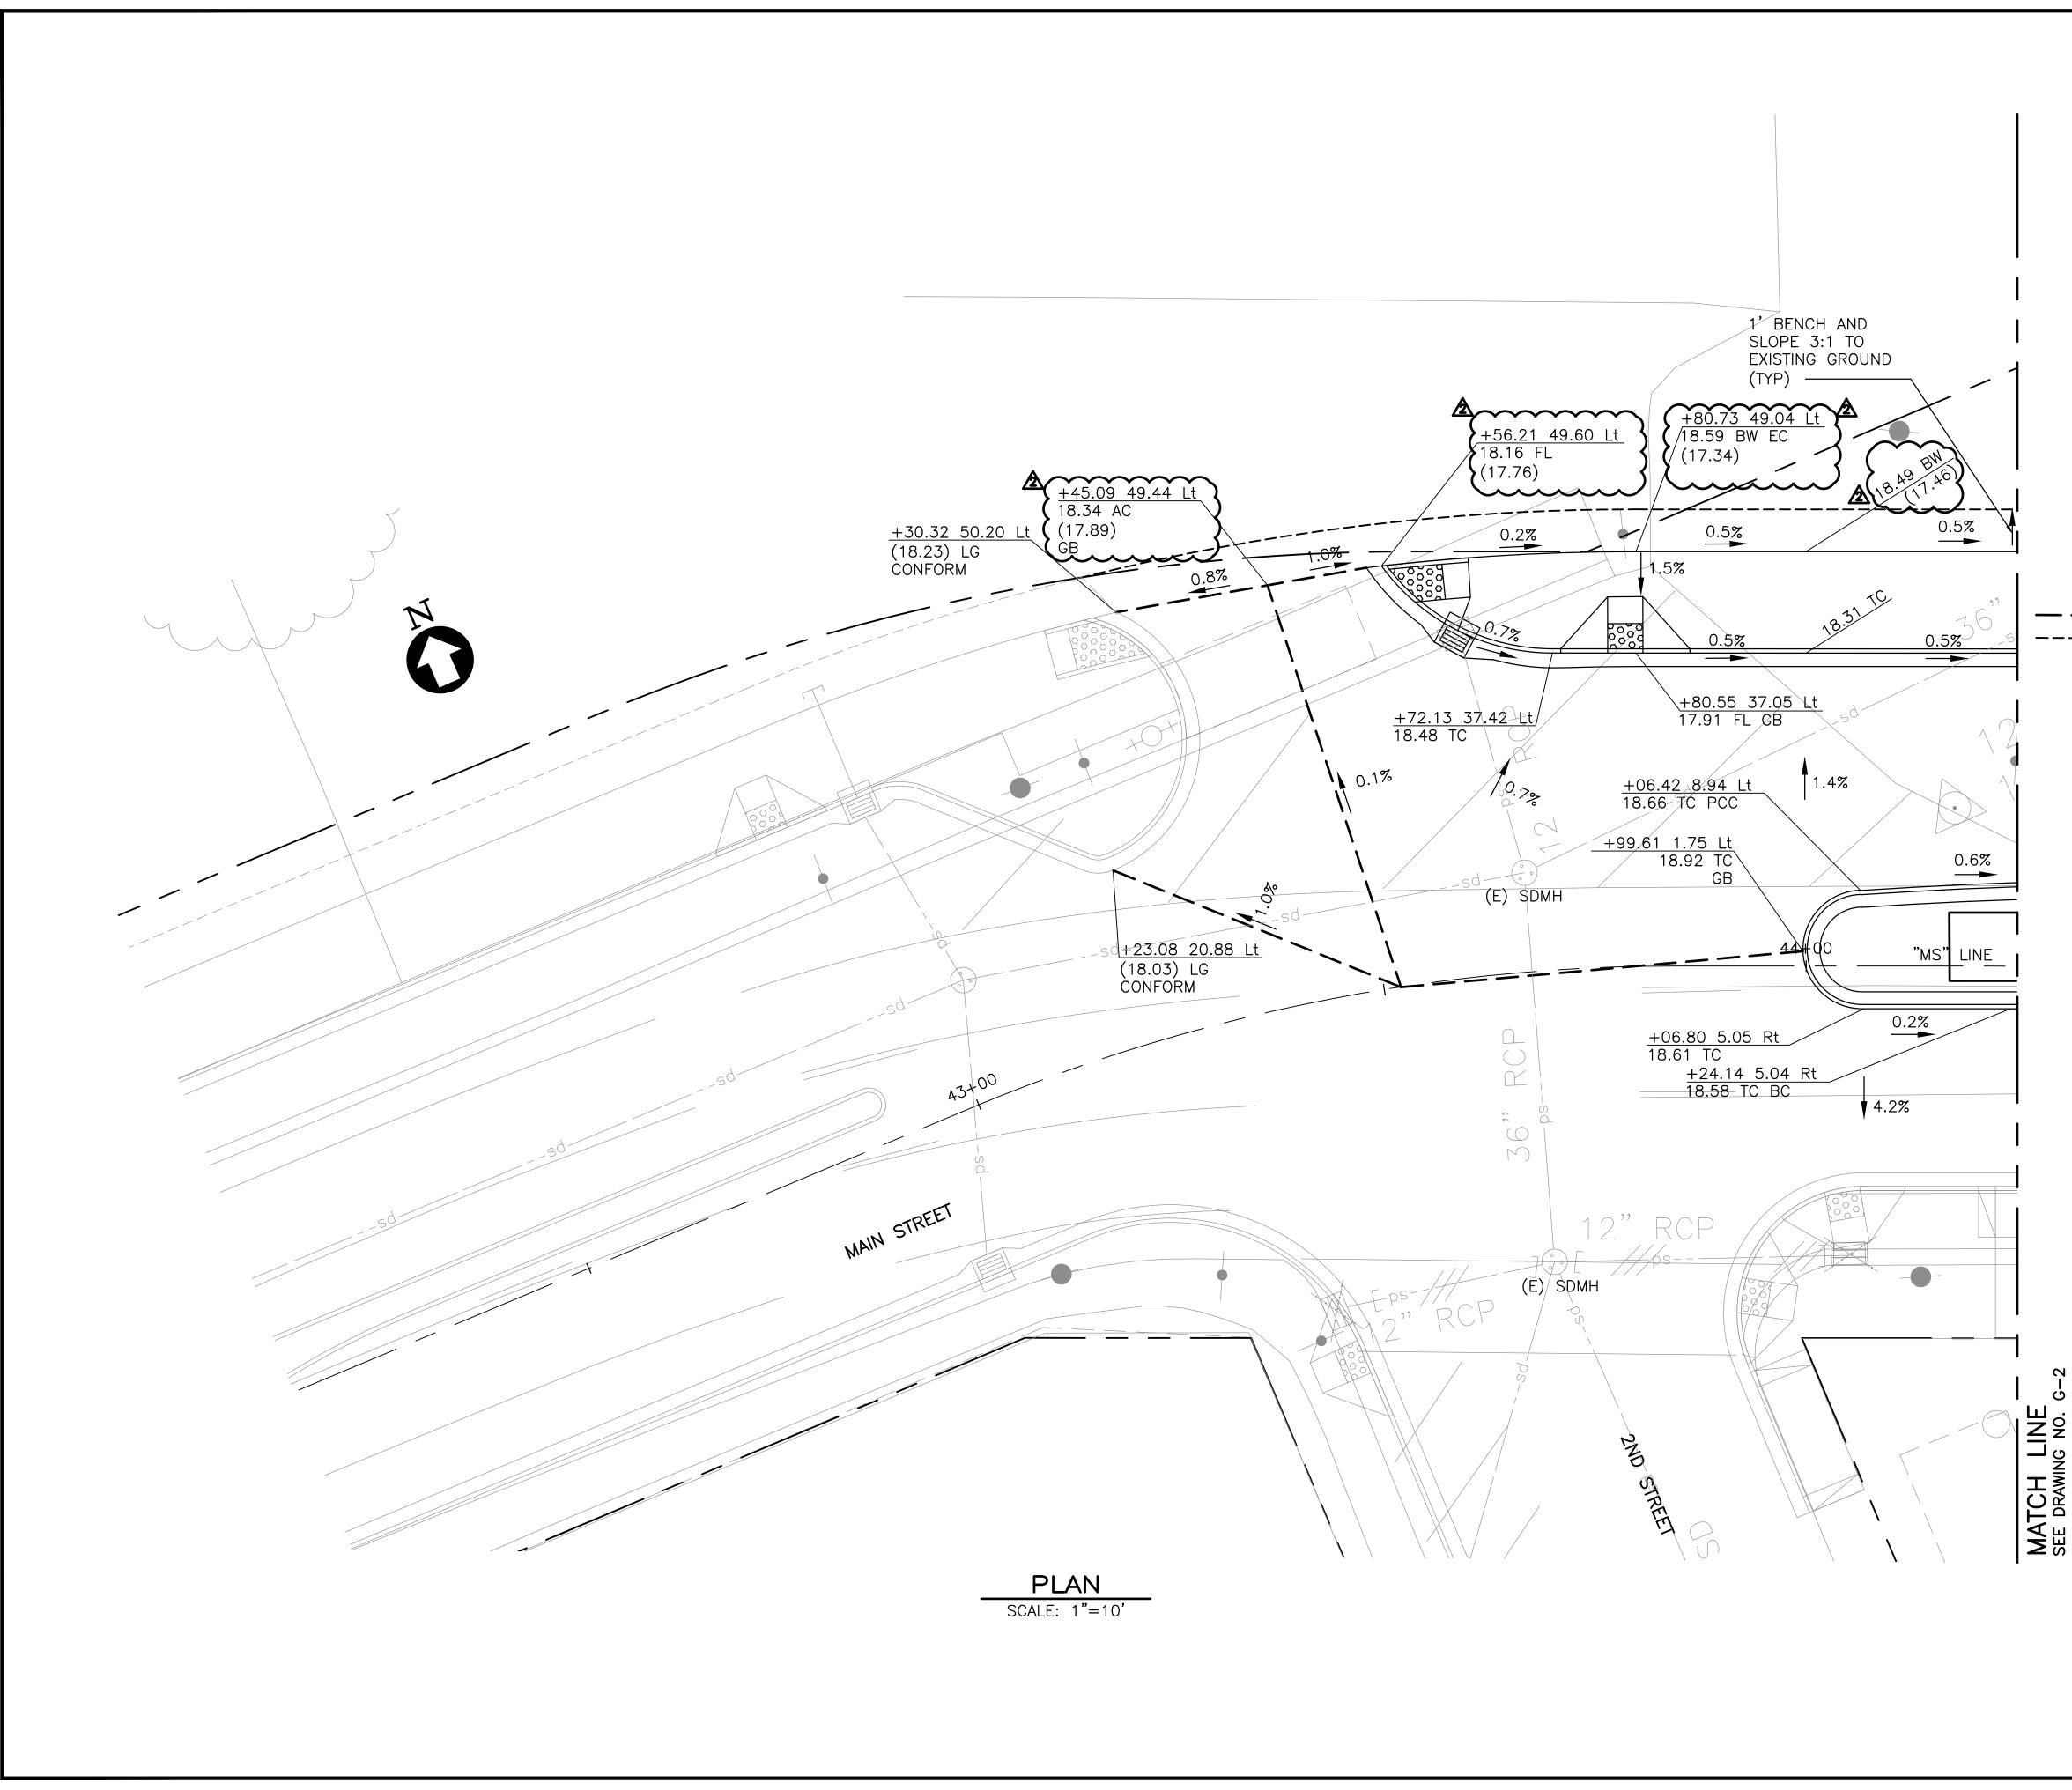

- 1. FOR GENERAL NOTES, LEGENDS, AND ABBREVIATIONS, SEE SHEET GN-1.
- 2. FOR GEOMETRY OF CONTROL LINE, SEE SITE PLAN.
- 3. ALL EXISTING ABOVE GROUND UTILITY FEATURES SHALL BE ADJUSTED TO GRADE UNLESS OTHERWISE NOTED.
- 4. CONTRACTOR TO VERIFY ALL EXISTING UNDERGROUND UTILITIES BEFORE CONSTRUCTION.
- 5. ALL GRADING INFORMATION REFERENCES THE "MS" LINE. GRADING NOT REFERENCING "MS" LINE, WILL BE LABEL ACCORDINGLY ON PLAN.
- 7. TC AND BW SHOWN EVERY 50' UNLESS NOTED OTHERWISE.

## <u>LEGEND</u>

| <br>— | — | — | — | — |  |
|-------|---|---|---|---|--|
| <br>  |   |   |   |   |  |
|       |   |   |   |   |  |

GRADE BREAK CONFORM DIRECTION OF FLOW

|          | Date: 01/12/17      | No.          | Revisions          | CID 1658 - MAIN | MAIN STREET IMPROVEMENTS | VEMENTS    |            |
|----------|---------------------|--------------|--------------------|-----------------|--------------------------|------------|------------|
| 26       | Scale: AS NOTED     | $\mathbf{V}$ | 🛐   ADDENDUM No. 2 |                 | -                        |            |            |
| G<br>G   | Z Design: TM        |              |                    | FROM 2ND STRE   | D STREET TO 5TH STREET   | STREET     |            |
| -1       | Drawn: AH           |              |                    |                 |                          |            |            |
| <b>7</b> | Approved: MC        |              |                    |                 | GRADING PLAN             |            |            |
| 2        | Job No: 20147084-10 |              |                    | OAKLEY          | CONTRA COSTA COUNTY      | CALIFORNIA | CALIFURNIA |

|             | G-2     |
|-------------|---------|
| Ц<br>И<br>И | NO.     |
| <br>        | NING    |
| LCF         | DRAWING |
| ≤           | Щ       |

| 10' | 0'     | 10'     | 20 |
|-----|--------|---------|----|
|     | GRAPHI | C SCALE |    |