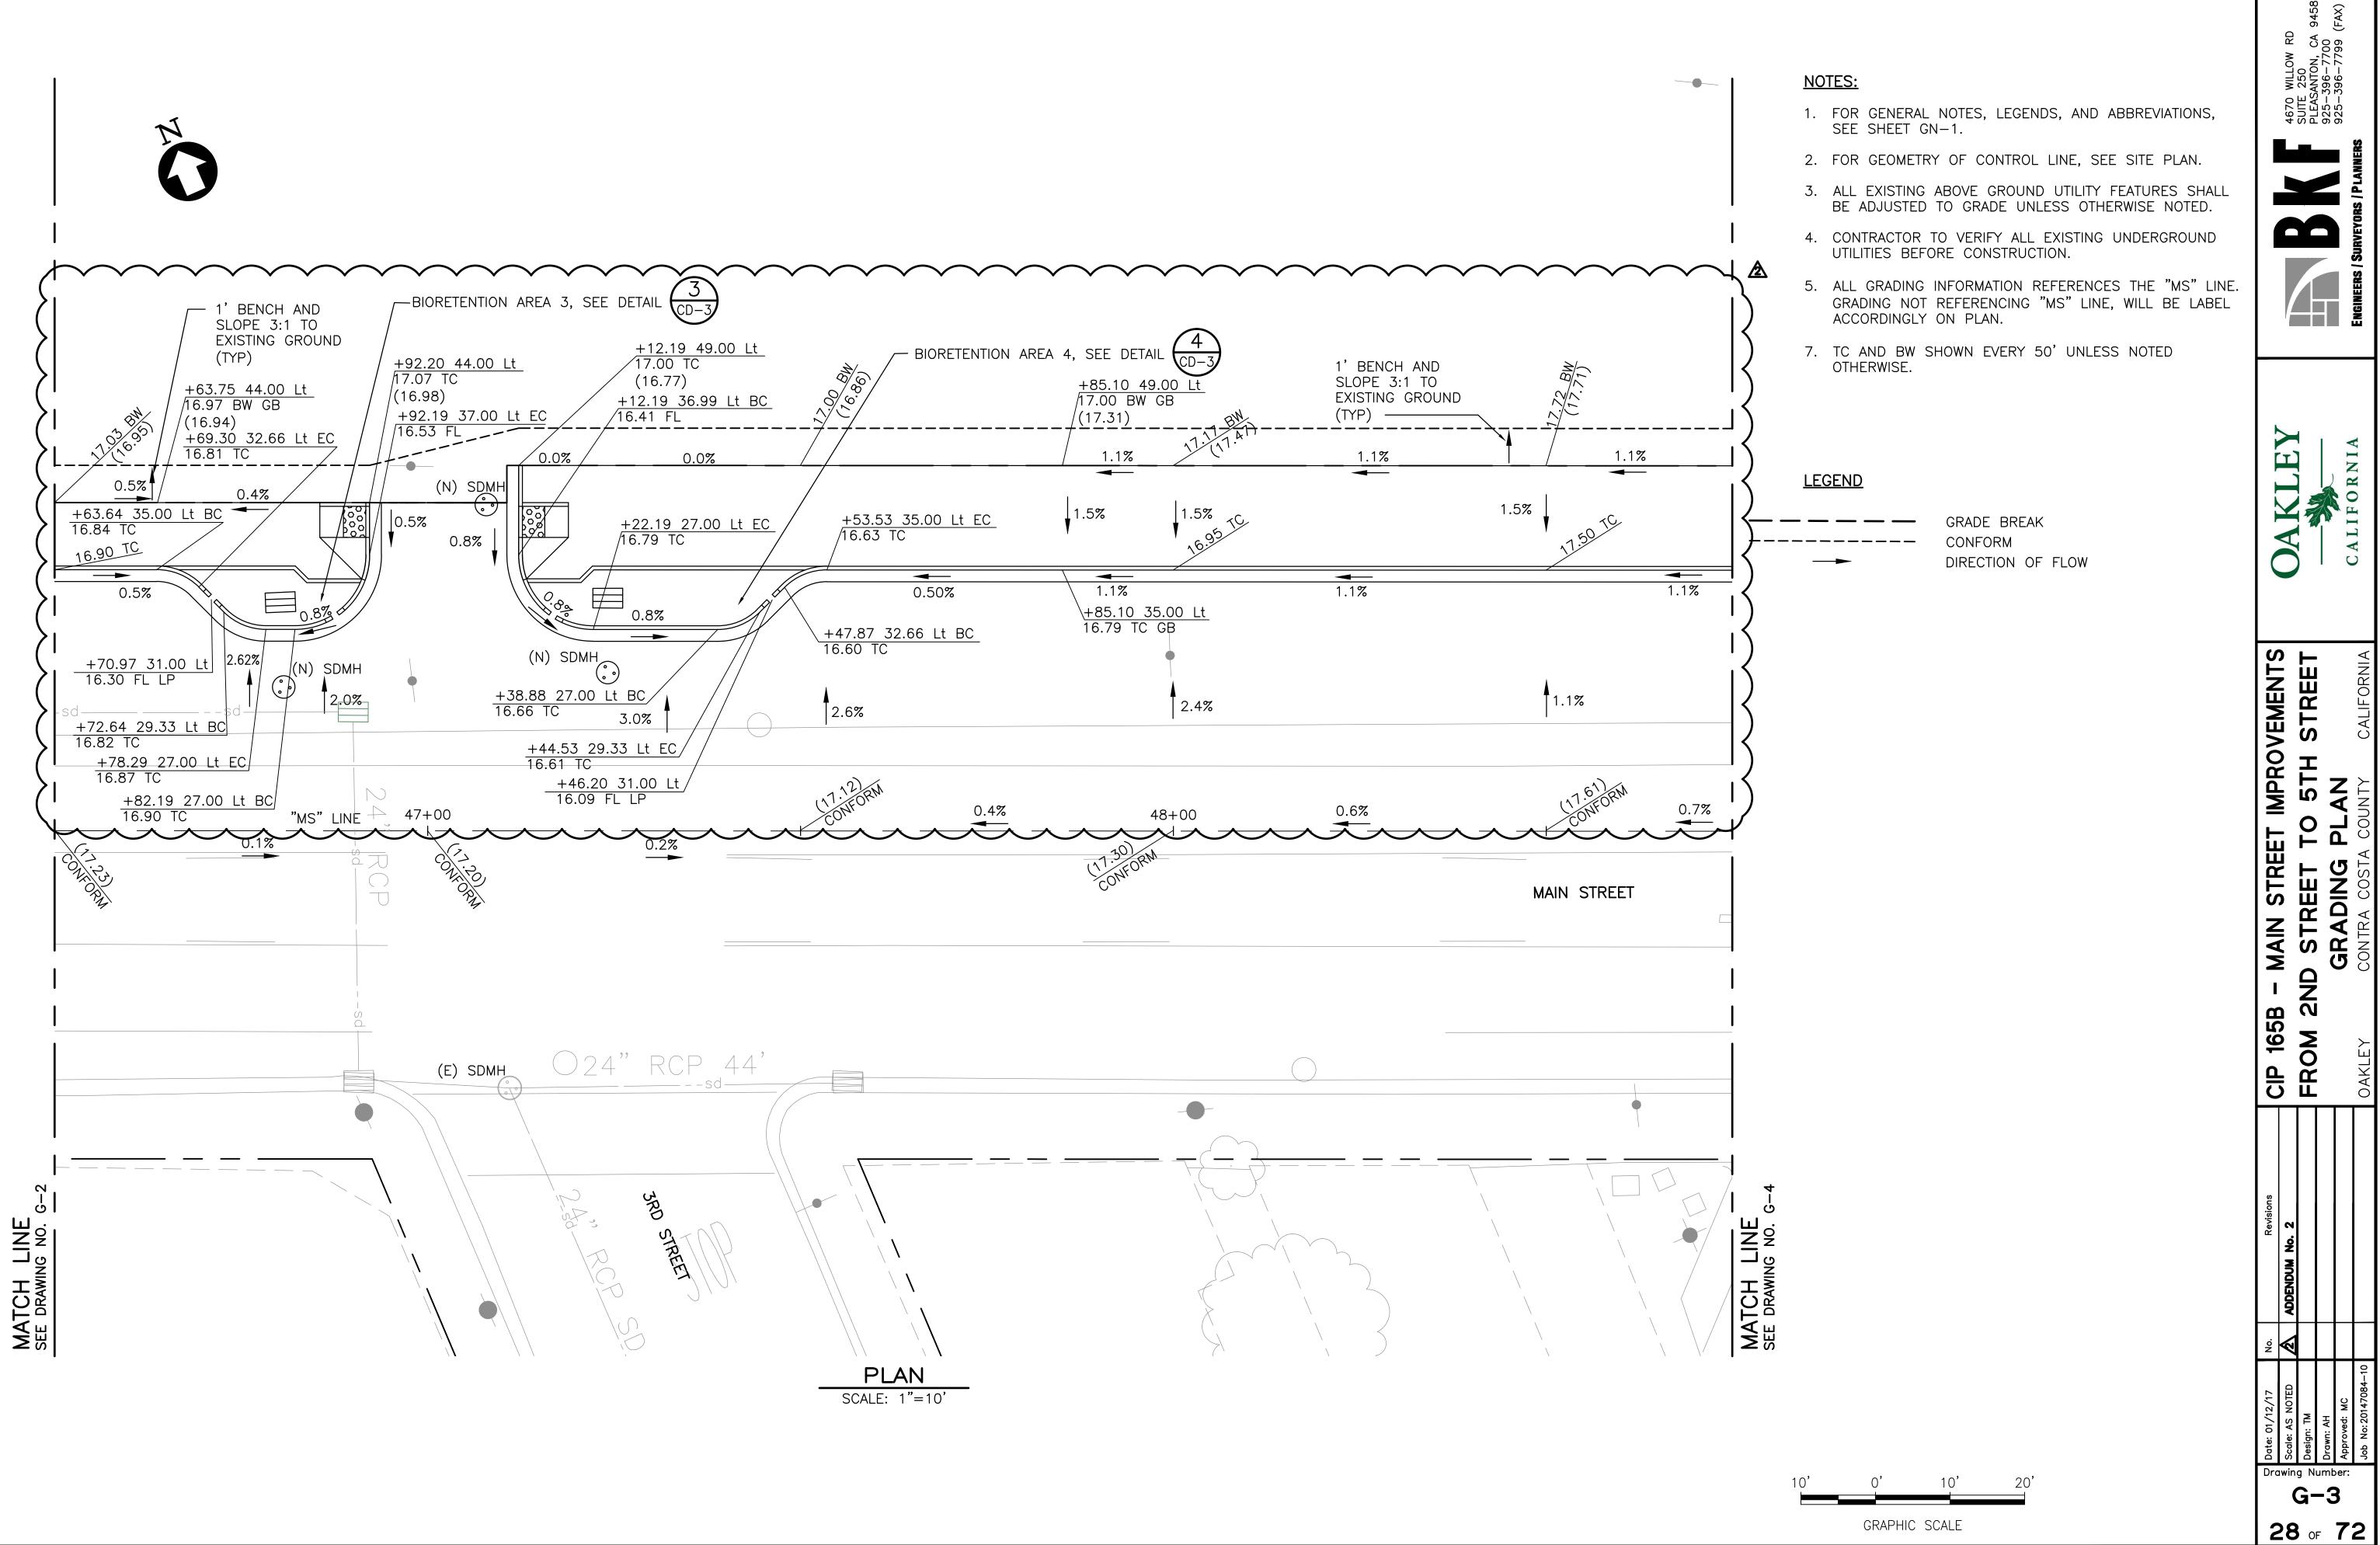

20' GRAPHIC SCALE

ഗ

AWING NAME: K:\2014\147084 Oakley\_Streetscape\ENG\SHEETS - Package2\26-31\_G-O1 OT TIME: 01-12-17

| NOTES: |
|--------|
|--------|

- 1. FOR GENERAL NOTES, LEGENDS, AND ABBREVIATIONS, SEE SHEET GN-1.
- 2. FOR GEOMETRY OF CONTROL LINE, SEE SITE PLAN.
- 3. ALL EXISTING ABOVE GROUND UTILITY FEATURES SHALL BE ADJUSTED TO GRADE UNLESS OTHERWISE NOTED.
- 4. CONTRACTOR TO VERIFY ALL EXISTING UNDERGROUND UTILITIES BEFORE CONSTRUCTION.
- 5. ALL GRADING INFORMATION REFERENCES THE "MS" LINE. GRADING NOT REFERENCING "MS" LINE, WILL BE LABEL ACCORDINGLY ON PLAN.
- 7. TC AND BW SHOWN EVERY 50' UNLESS NOTED OTHERWISE.

## <u>LEGEND</u>

| <br>— | —     | — | —     | — |  |
|-------|-------|---|-------|---|--|
| <br>  | · — — |   | · — — |   |  |
|       |       |   |       |   |  |

GRADE BREAK CONFORM DIRECTION OF FLOW

| Date: 01/12/17<br>Scale: AS NOTED<br>Design: TM<br>Drawn: AH<br>Approved: MC |      | No. Revisions | CIP 165B - MAIN<br>FROM 2ND STF<br>GRA | CIP 165B - MAIN STREET IMPROVEMENTS<br>FROM 2ND STREET TO 5TH STREET<br>GRADING PLAN | OVEMENTS<br>4 STREET | CALFORNIA<br>CALFORNIA | FIGHER CONTROL AND A CONTROL AND A CONTROL A C |
|------------------------------------------------------------------------------|------|---------------|----------------------------------------|--------------------------------------------------------------------------------------|----------------------|------------------------|--------------------------------------------------------------------------------------------------------------------------------------------------------------------------------------------------------------------------------------------------------------------------------------------------------------------------------------------------------------------------------------------------------------------------------------------------------------------------------------------------------------------------------------------------------------------------------------------------------------------------------------------------------------------------------------------------------------------------------------------------------------------------------------------------------------------------------------------------------------------------------------------------------------------------------------------------------------------------------------------------------------------------------------------------------------------------------------------------------------------------------------------------------------------------------------------------------------------------------------------------------------------------------------------------------------------------------------------------------------------------------------------------------------------------------------------------------------------------------------------------------------------------------------------------------------------------------------------------------------------------------------------------------------------------------------------------------------------------------------------------------------------------------------------------------------------------------------------------------------------------------------------------------------------------------------------------------------------------------------------------------------------------------------------------------------------------------------------------------------------------------|
| Job No: 20147084-10                                                          | t-10 |               | OAKLEY                                 | CONTRA COSTA COUNTY                                                                  | CALIFORNIA           |                        | ENGINEERS / JUKVETUKS / TLANNERS                                                                                                                                                                                                                                                                                                                                                                                                                                                                                                                                                                                                                                                                                                                                                                                                                                                                                                                                                                                                                                                                                                                                                                                                                                                                                                                                                                                                                                                                                                                                                                                                                                                                                                                                                                                                                                                                                                                                                                                                                                                                                               |

31 of 72

| 10' | 0'      | 10'     | 20' |
|-----|---------|---------|-----|
|     | GRAPHIC | C SCALE |     |