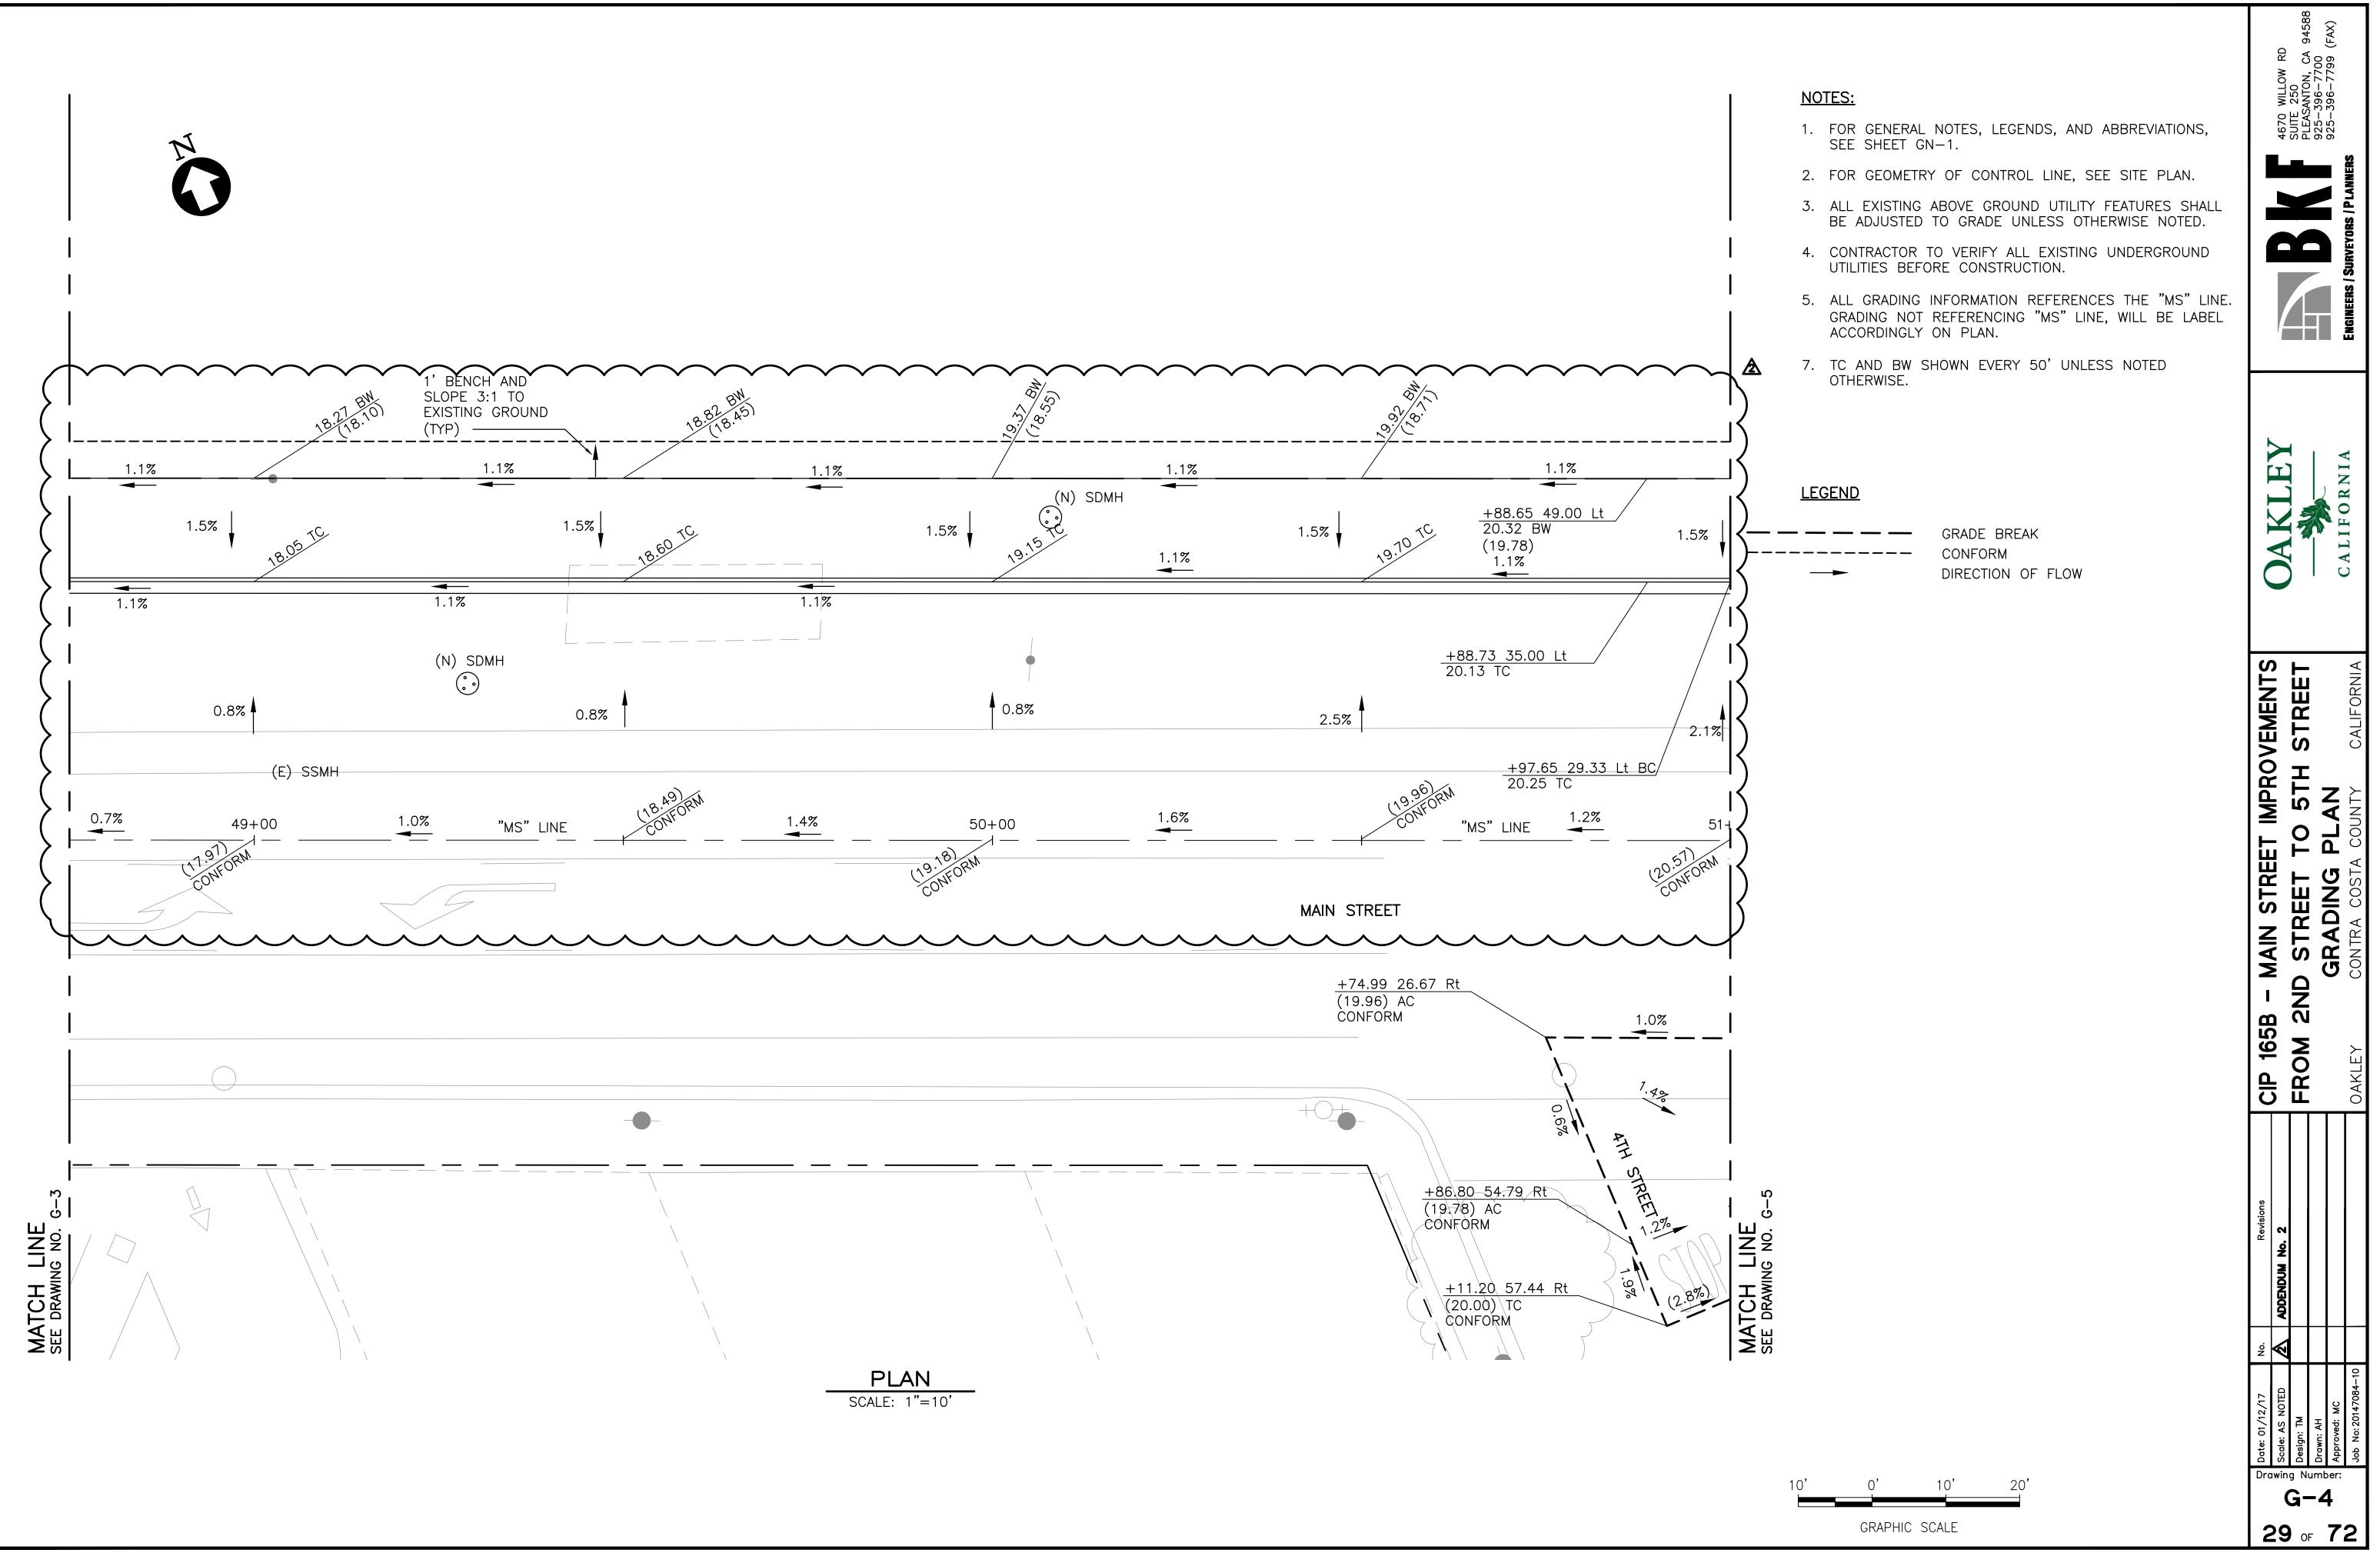

20' GRAPHIC SCALE

ഗ

AWING NAME: K:\2014\147084 Oakley\_Streetscape\ENG\SHEETS - Package2\26-31\_G-O1 OT TIME: 01-12-17

| NOTES: |
|--------|
|--------|

- 1. FOR GENERAL NOTES, LEGENDS, AND ABBREVIATIONS, SEE SHEET GN-1.
- 2. FOR GEOMETRY OF CONTROL LINE, SEE SITE PLAN.
- 3. ALL EXISTING ABOVE GROUND UTILITY FEATURES SHALL BE ADJUSTED TO GRADE UNLESS OTHERWISE NOTED.
- 4. CONTRACTOR TO VERIFY ALL EXISTING UNDERGROUND UTILITIES BEFORE CONSTRUCTION.
- 5. ALL GRADING INFORMATION REFERENCES THE "MS" LINE. GRADING NOT REFERENCING "MS" LINE, WILL BE LABEL ACCORDINGLY ON PLAN.
- 7. TC AND BW SHOWN EVERY 50' UNLESS NOTED OTHERWISE.

## <u>LEGEND</u>

| <br>— | —     | — | —     | — |  |
|-------|-------|---|-------|---|--|
| <br>  | · — — |   | · — — |   |  |
|       |       |   |       |   |  |

GRADE BREAK CONFORM DIRECTION OF FLOW

| Date: 01/12/17<br>Scale: AS NOTED<br>Design: TM<br>Drawn: AH<br>Approved: MC |      | No. Revisions | CIP 165B - MAIN<br>FROM 2ND STF<br>GRA | CIP 165B - MAIN STREET IMPROVEMENTS<br>FROM 2ND STREET TO 5TH STREET<br>GRADING PLAN | OVEMENTS<br>4 STREET | CALFORNIA<br>CALFORNIA | FIGHER CONTROL AND A CONTROL AND A CONTROL A C |
|------------------------------------------------------------------------------|------|---------------|----------------------------------------|--------------------------------------------------------------------------------------|----------------------|------------------------|--------------------------------------------------------------------------------------------------------------------------------------------------------------------------------------------------------------------------------------------------------------------------------------------------------------------------------------------------------------------------------------------------------------------------------------------------------------------------------------------------------------------------------------------------------------------------------------------------------------------------------------------------------------------------------------------------------------------------------------------------------------------------------------------------------------------------------------------------------------------------------------------------------------------------------------------------------------------------------------------------------------------------------------------------------------------------------------------------------------------------------------------------------------------------------------------------------------------------------------------------------------------------------------------------------------------------------------------------------------------------------------------------------------------------------------------------------------------------------------------------------------------------------------------------------------------------------------------------------------------------------------------------------------------------------------------------------------------------------------------------------------------------------------------------------------------------------------------------------------------------------------------------------------------------------------------------------------------------------------------------------------------------------------------------------------------------------------------------------------------------------|
| Job No: 20147084-10                                                          | t-10 |               | OAKLEY                                 | CONTRA COSTA COUNTY                                                                  | CALIFORNIA           |                        | ENGINEERS / JUKVETUKS / TLANNERS                                                                                                                                                                                                                                                                                                                                                                                                                                                                                                                                                                                                                                                                                                                                                                                                                                                                                                                                                                                                                                                                                                                                                                                                                                                                                                                                                                                                                                                                                                                                                                                                                                                                                                                                                                                                                                                                                                                                                                                                                                                                                               |

31 of 72

| 10' | 0'      | 10'     | 20' |
|-----|---------|---------|-----|
|     | GRAPHIC | C SCALE |     |