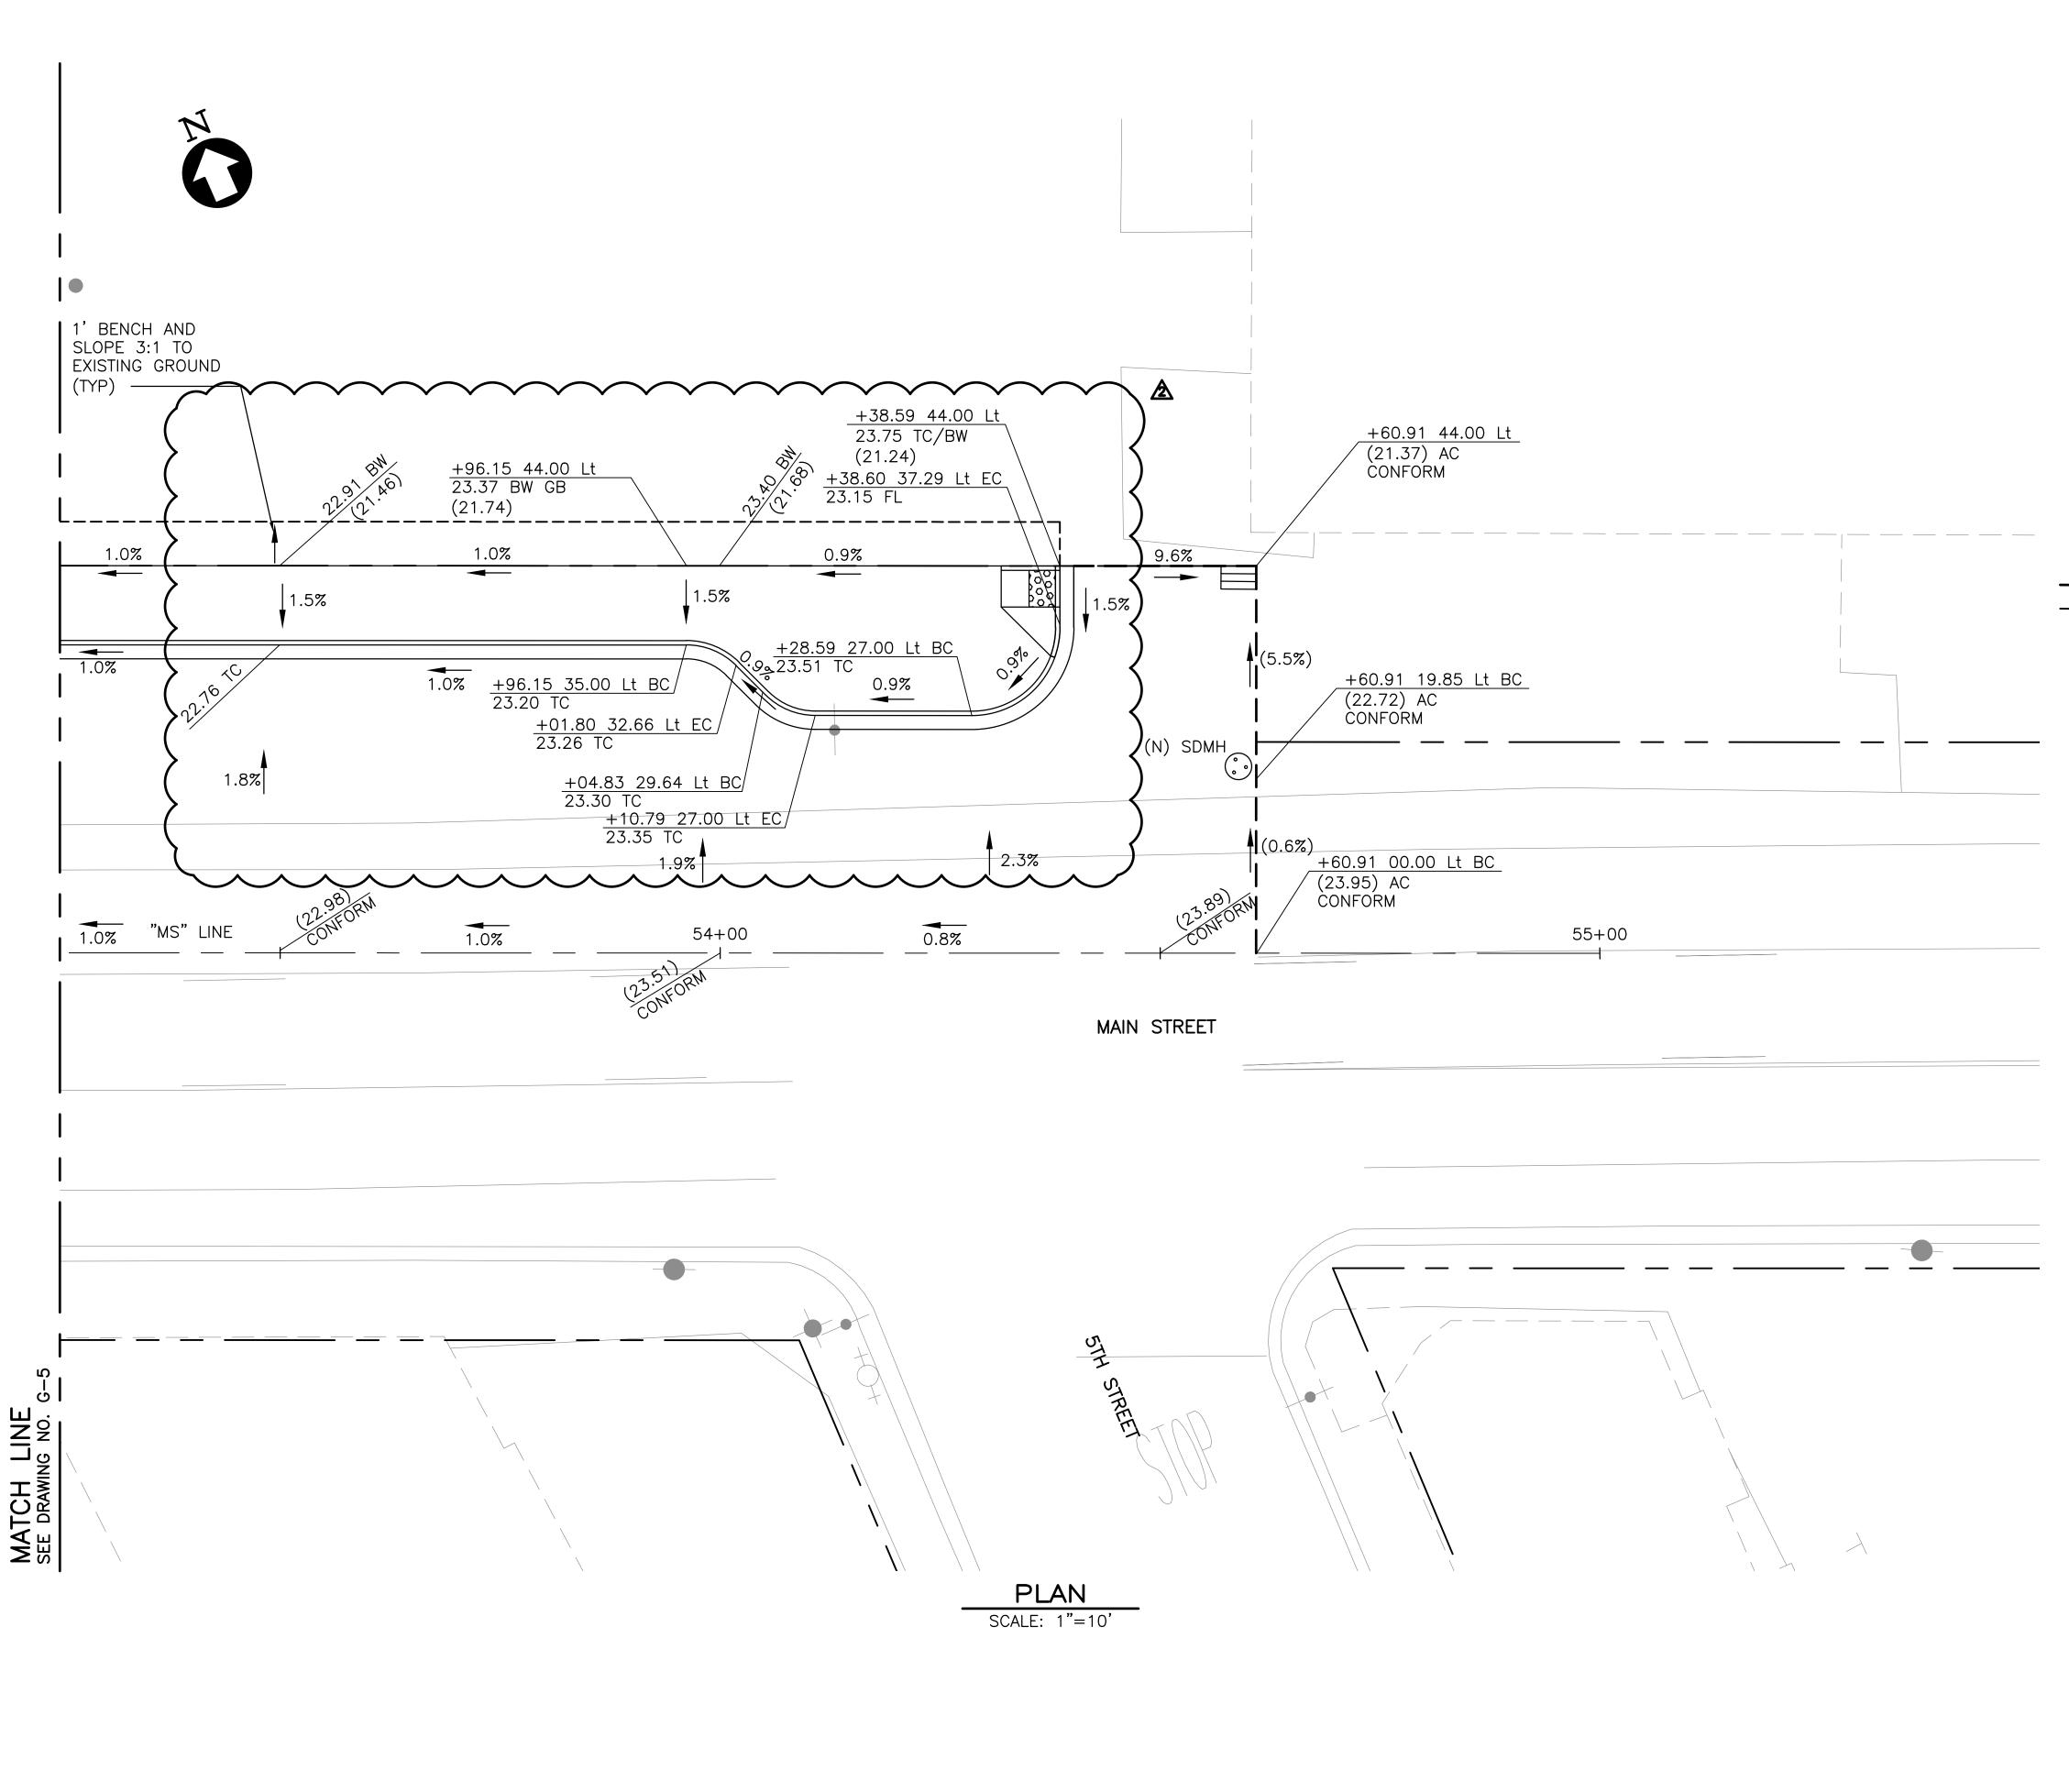

94588 (FAX)

| NOTES: |
|--------|
|--------|

- 1. FOR GENERAL NOTES, LEGENDS, AND ABBREVIATIONS, SEE SHEET GN-1.
- 2. FOR GEOMETRY OF CONTROL LINE, SEE SITE PLAN.
- 3. ALL EXISTING ABOVE GROUND UTILITY FEATURES SHALL BE ADJUSTED TO GRADE UNLESS OTHERWISE NOTED.
- 4. CONTRACTOR TO VERIFY ALL EXISTING UNDERGROUND UTILITIES BEFORE CONSTRUCTION.
- 5. ALL GRADING INFORMATION REFERENCES THE "MS" LINE. GRADING NOT REFERENCING "MS" LINE, WILL BE LABEL ACCORDINGLY ON PLAN.
- 7. TC AND BW SHOWN EVERY 50' UNLESS NOTED OTHERWISE.

## <u>LEGEND</u>

| _ | — | — | — | — |  |
|---|---|---|---|---|--|
|   |   |   |   |   |  |
|   |   |   |   |   |  |

GRADE BREAK CONFORM DIRECTION OF FLOW

|                                     | 4670 WILLOW RD     | PIFE250                       | 925-396-7700 | 925-396-7799 ( | ENGINEERS / SURVEYORS / PLANNERS      |
|-------------------------------------|--------------------|-------------------------------|--------------|----------------|---------------------------------------|
|                                     | UAKI, HY           |                               |              | VILEODNIA      | VALITUMNIA                            |
| CID 165R - MAIN STRFFT IMPROVEMENTS |                    | FROM 2ND STREET TO 5TH STREET | (            | GRADING PLAN   | OAKLEY CONTRA COSTA COUNTY CALIFORNIA |
| o. Revisions                        | 🖉   ADDENDUM No. 2 |                               |              |                |                                       |
| Date: 01/12/17 No.                  | Scale: AS NOTED    | Design: TM                    | Drawn: AH    | Approved: MC   | Job No: 20147084–10                   |
| Dro                                 | iwin<br>(          | g N<br>G-                     | umt<br>- 2   | <b>2</b>       | 2                                     |